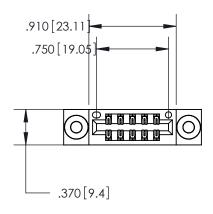

THIS IS A C.A.D. GENERATED DRAWING DO NOT MAKE MANUAL REVISIONS TO MASTER.

846/896 SERIES HIGH TEMP CARD EDGE CONNECTOR PART NUMBER: 846-010-541-203

**EDAC INC** TORONTO, ONTARIO CANADA

THESE DRAWINGS AND SPECIFICATIONS ARE THE PROPERTY OF EDAC INC.,AND SHALL NOT BE REPRODUCED, OR COPIED OR USED AS THE BASIS FOR THE MANUFACTURE OR SALE OF APPARATUS WITHOUT WRITTEN PERMISSION.

Contact Dimensions: 541-Wire Wrap .025 Sq. (0.64 Sq.) - Tail LG. =.750 (19.05) .125 (3.18) Contact Spacing x .250 (6.35) Row Spacing

- INSULATOR MATERIAL: THERMOPLASTIC POLYESTER, UL 94V-0 CONTACT MATERIAL; COPPER, NICKEL, TIN ALLOY CA-725 CONTACT PLATING: GOLD ON THE MATING AREA, TIN-LEAD
  - ON THE CONTACT TAILS, NICKEL UNDERPLATE