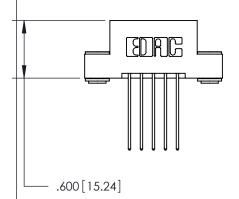

THIS IS A C.A.D. GENERATED DRAWING DO NOT MAKE MANUAL REVISIONS TO MASTER.

ISSUE NUMBER

.165[4.19]

.375 [9.54]

ORIGINAL

1

.060 [1.52] .125(3.18) to .210(5.33) **Outside Tails** .125(3.18) to .210(5.33) **Outside Tails** 