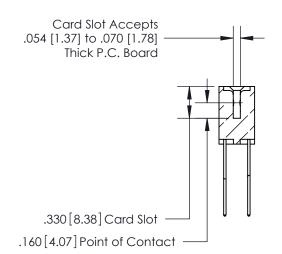

## 846/896 SERIES HIGH TEMP CARD EDGE CONNECTOR CONTACT CODE 555,556,558,559,560 DIMENSIONS

.150 [3.81]

YOUR CONNECTION TO QUALITY & SERVICE

**Contact Code 559** 

**EDAC INC** TORONTO, ONTARIO CANADA

THESE DRAWINGS AND SPECIFICATIONS ARE THE PROPERTY OF EDAC INC.,AND SHALL NOT BE REPRODUCED, OR COPIED OR USED AS THE BASIS FOR THE MANUFACTURE OR SALE OF APPARATUS WITHOUT WRITTEN PERMISSION.

**Contact Code 558** 