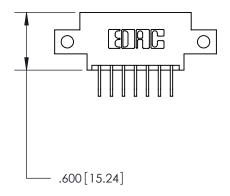

INSULATOR MATERIAL: THERMOPLASTIC POLYESTER, UL 94V-0 CONTACT MATERIAL; COPPER, NICKEL, TIN ALLOY CA-725

CONTACT PLATING: GOLD ON THE MATING AREA, TIN-LEAD

ON THE CONTACT TAILS, NICKEL UNDERPLATE

846/896 SERIES HIGH TEMP CARD EDGE CONNECTOR PART NUMBER: 846-014-558-812