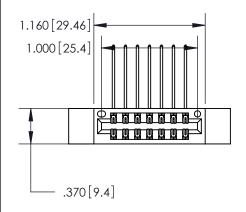

Card Slot Accepts .054 [1.37] to .070 [1.78] Thick P.C. Board .330[8.38] Card Slot -

.160 [4.07] Point of Contact -

THIS IS A C.A.D. GENERATED DRAWING DO NOT MAKE MANUAL REVISIONS TO MASTER.

ISSUE NUMBER