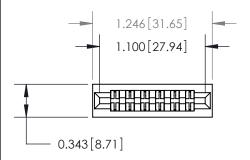

.095 [2.41] Point of Contact (Measured from bottom of Card Slot) Card Slot Accepts .054 [1.37] to .070 [1.78] Thick P.C. Board

| 807/857 Series High Temp Card Edge Connecto |
|---------------------------------------------|
| Part Number: 857-012-442-201                |