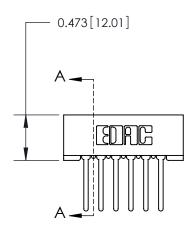

## **Contact Detail**

Wire Wrap .046x.013(1.17x0.33) - Tail LG=.520(13.21) .156 [3.96] Contact Spacing x .200 [5.08] Row Spacing

**See Accompanying Page for:** 

**Contact Bend Details** 

1

**SECTION A-A** 