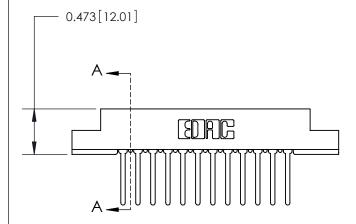

## **Mounting Option**

#4-40 Unified Threaded Inserts

## **Contact Detail**

Wire Wrap .046x.013(1.17x0.33) - Tail LG=.520(13.21) .156 [3.96] Contact Spacing x .200 [5.08] Row Spacing

**SECTION A-A** 

.175 [4.45] Point of Contact (Measured from bottom of Card Slot)