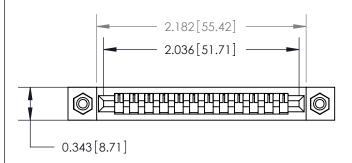

## **Mounting Option**

#4-40 Unified Threaded Inserts

## **Contact Detail**

Wire Wrap .046x.013(1.17x0.33) - Tail LG=.520(13.21) .156 [3.96] Contact Spacing x .200 [5.08] Row Spacing

**SECTION A-A** 

.175 [4.45] Point of Contact (Measured from bottom of Card Slot)