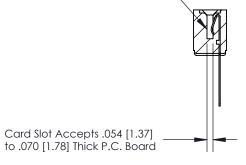

## **Contact Detail**

Wire Wrap .046x.013(1.17x0.33) - Tail LG=.520(13.21) .156 [3.96] Contact Spacing x .200 [5.08] Row Spacing

**SECTION A-A** 

.175 [4.45] Point of Contact (Measured from bottom of Card Slot)