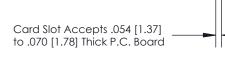

## **Contact Detail**

90 Degree Bend (Code 545 Contacts)

.156 [3.96] Contact Spacing x .200 [5.08] Row Spacing

- 0.343[8.71]

SECTION A-A

.095 [2.41] Point of Contact (Measured from bottom of Card Slot)

**See Accompanying Page for:** 