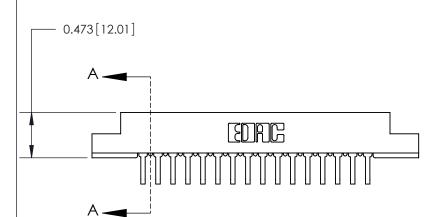

## **Contact Detail**

90 Degree Bend (Code 545 Contacts)

.156 [3.96] Contact Spacing x .200 [5.08] Row Spacing

- 0.343[8.71]

SECTION A-A

.095 [2.41] Point of Contact (Measured from bottom of Card Slot)

**See Accompanying Page for:** 