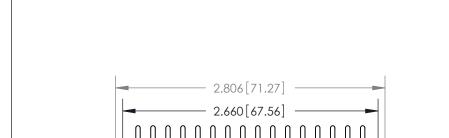

## **Contact Detail**

90 Degree Bend (Code 545 Contacts)

.156 [3.96] Contact Spacing x .200 [5.08] Row Spacing

- 0.343[8.71]

SECTION A-A

.095 [2.41] Point of Contact (Measured from bottom of Card Slot)

**See Accompanying Page for:** 