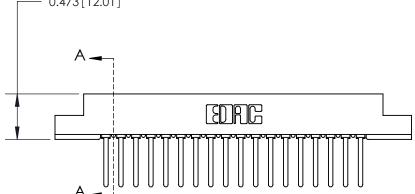

## **Contact Detail**

Wire Wrap .046x.014(1.17x0.36) - Tail LG=.495(12.57)

.156 [3.96] Contact Spacing x .200 [5.08] Row Spacing

**SECTION A-A** 

.175 [4.45] Point of Contact (Measured from bottom of Card Slot)