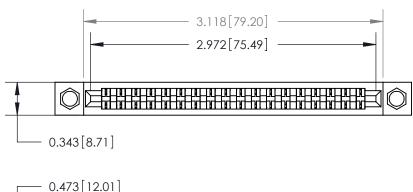

Card Slot Accepts .054 [1.37] to .070 [1.78] Thick P.C. Board

**See Accompanying Page for:** 

**Contact Bend Details** 

807/857 Series High Temp Card Edge Connector Part Number: 857-018-541-104

YOUR CONNECTION TO QUALITY & SERVICE