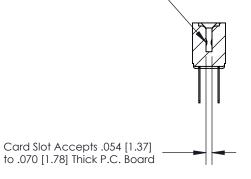

## **Contact Detail**

PC Tail .046x.013(1.17x0.33) - Tail LG=.358(9.09)

.156 [3.96] Contact Spacing x .200 [5.08] Row Spacing

**SECTION A-A** 

.095 [2.41] Point of Contact (Measured from bottom of Card Slot)