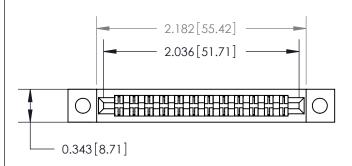

## **Mounting Option**

.128 (3.25) Dia. Mounting Holes

## **Contact Detail**

PC Tail .046x.013(1.17x0.33) - Tail LG=.358(9.09)

.156 [3.96] Contact Spacing x .200 [5.08] Row Spacing





**SECTION A-A** 

.095 [2.41] Point of Contact (Measured from bottom of Card Slot)



**See Accompanying Page for:** 

**Contact Bend Details** 

807/857 Series High Temp Card Edge Connector Part Number: 857-024-422-202

YOUR CONNECTION TO QUALITY & SERVICE

| ACAD REFERENCE NO. 807 ENG MASTER |                  |
|-----------------------------------|------------------|
| DRAWN: J.LEE                      | DATE: AUG. 11/09 |
| CHECKED:                          | DATE:            |
| SCALE: NTS                        | SHEET 1 OF 2     |
| DRAWING NUMBER                    | ISSUE            |

807 Assembly