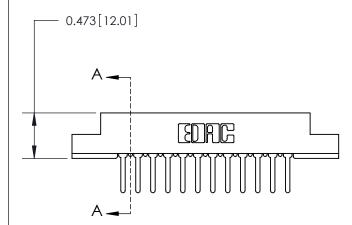

## **Contact Detail**

PC Tail .046x.013(1.17x0.33) - Tail LG=.358(9.09)

.156 [3.96] Contact Spacing x .200 [5.08] Row Spacing

**SECTION A-A** 

.095 [2.41] Point of Contact (Measured from bottom of Card Slot)