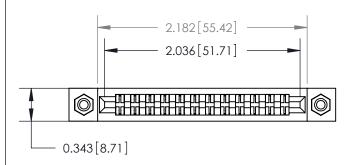

## **Mounting Option**

#4-40 Unified Threaded Inserts

## **Contact Detail**

Extender Board Bend (Code 500 Contacts)

.156 [3.96] Contact Spacing x .200 [5.08] Row Spacing





**SECTION A-A** 

.095 [2.41] Point of Contact (Measured from bottom of Card Slot)



**See Accompanying Page for:** 

**Contact Bend Details** 

807/857 Series High Temp Card Edge Connector Part Number: 857-024-555-208

YOUR CONNECTION TO QUALITY & SERVICE

| ACAD REFERENCE NO. 807 ENG MASTER |                  |
|-----------------------------------|------------------|
| DRAWN: J.LEE                      | DATE: AUG. 11/09 |
| CHECKED:                          | DATE:            |
| SCALE: NTS                        | SHEET 1 OF 2     |
| DRAWING NUMBER                    | ISSUE            |

807 Assembly