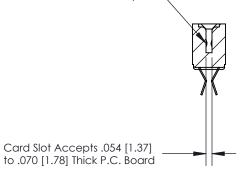

## **Contact Detail**

Extender Board Bend (Code 500 Contacts)

.156 [3.96] Contact Spacing x .200 [5.08] Row Spacing

**SECTION A-A** 

.095 [2.41] Point of Contact (Measured from bottom of Card Slot)

**See Accompanying Page for:** 