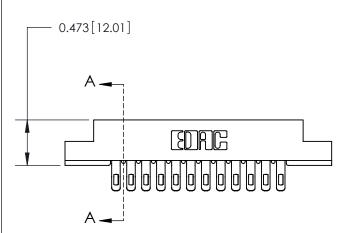

## **Contact Detail**

Extender Board Bend (Code 500 Contacts)

.156 [3.96] Contact Spacing x .200 [5.08] Row Spacing

**SECTION A-A** 

.095 [2.41] Point of Contact (Measured from bottom of Card Slot)

**See Accompanying Page for:** 

**Contact Bend Details** 

807/857 Series High Temp Card Edge Connector Part Number: 857-024-555-208

YOUR CONNECTION TO QUALITY & SERVICE

| ACAD REFERENCE NO. 807 ENG MASTER |                  |
|-----------------------------------|------------------|
| DRAWN: J.LEE                      | DATE: AUG. 11/09 |
| CHECKED:                          | DATE:            |
| SCALE: NTS                        | SHEET 1 OF 2     |
| DRAWING NUMBER                    | ISSUE            |