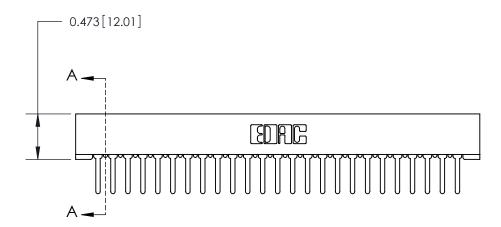

**Mounting Option** 

No Mounting Lugs

**Contact Detail** 

PC Tail .046x.013(1.17x0.33) - Tail LG=.358(9.09)

.156 [3.96] Contact Spacing x .200 [5.08] Row Spacing

**SECTION A-A** 

.095 [2.41] Point of Contact (Measured from bottom of Card Slot)

Card Slot Accepts .054 [1.37] to .070 [1.78] Thick P.C. Board

**See Accompanying Page for:** 

**Contact Bend Details** 

807/857 Series High Temp Card Edge Connector Part Number: 857-050-422-201

YOUR CONNECTION TO QUALITY & SERVICE