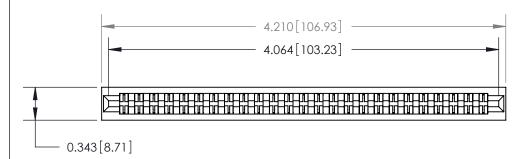

**Mounting Option** 

No Mounting Lugs

**Contact Detail** 

PC Tail .046x.013(1.17x0.33) - Tail LG=.358(9.09)

.156 [3.96] Contact Spacing x .200 [5.08] Row Spacing

**SECTION A-A** 

.095 [2.41] Point of Contact (Measured from bottom of Card Slot)

Card Slot Accepts .054 [1.37] to .070 [1.78] Thick P.C. Board

**See Accompanying Page for:** 

**Contact Bend Details** 

807/857 Series High Temp Card Edge Connector Part Number: 857-050-422-201

YOUR CONNECTION TO QUALITY & SERVICE