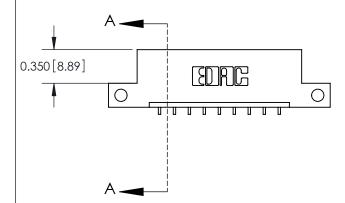

**Mounting Option** 

12-.128 (3.25) Dia. Side Mounting Holes

## **Contact Detail**

559-90 Degree Bend (Code 541 Contacts)

.156 [3.96] Contact Spacing x .200 [5.08] Row Spacing





**See Accompanying Pages for: Contact Bend Details** 

THIS IS A C.A.D. GENERATED DRAWING DO NOT MAKE MANUAL REVISIONS TO MASTER.



ISSUE NUMBER ORIGINAL

|                               | 0.330 [8.38]<br>Card Slot |
|-------------------------------|---------------------------|
| .160 [4.06] Point of Contact— |                           |
|                               |                           |
|                               | SECTION A-A               |

837/887 Series High Temp Card Edge Connector Part Number: 887-009-559-112

YOUR CONNECTION TO QUALITY & SERVICE

**EDAC INC** TORONTO, ONTARIO CANADA

THESE DRAWINGS AND SPECIFICATIONS ARE THE PROPERTY OF EDAC INC.,AND SHALL NOT BE REPRODUCED, OR COPIED OR USED AS THE BASIS FOR THE MANUFACTURE OR SALE OF APPARATUS WITHOUT WRITTEN