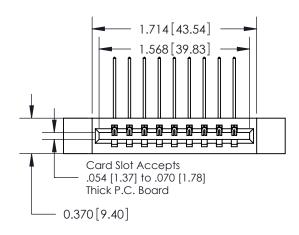

ISSUE NUMBER ORIGINAL

|                               | 0.330 [8.38]<br>Card Slot |
|-------------------------------|---------------------------|
| .160 [4.06] Point of Contact— |                           |
|                               |                           |
|                               | SECTION A-A               |