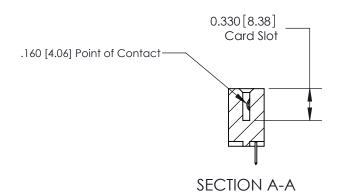

## **Contact Detail**

520-P.C. Tail .030x.018(0.76x0.46) - Tail LG=.175(4.45) .156 [3.96] Contact Spacing x .200 [5.08] Row Spacing

**See Accompanying Pages for: Contact Bend Details** 

THIS IS A C.A.D. GENERATED DRAWING DO NOT MAKE MANUAL REVISIONS TO MASTER.