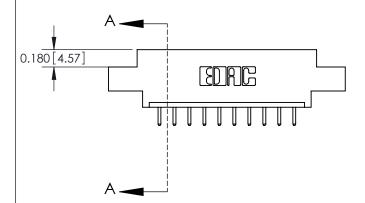

**Mounting Option** 

02-.128 (3.25) Dia. Mounting Holes

## **Contact Detail**

520-P.C. Tail .030x.018(0.76x0.46) - Tail LG=.175(4.45) .156 [3.96] Contact Spacing x .200 [5.08] Row Spacing





**See Accompanying Pages for: Contact Bend Details** 

THIS IS A C.A.D. GENERATED DRAWING DO NOT MAKE MANUAL REVISIONS TO MASTER.



ISSUE NUMBER ORIGINAL



837/887 Series High Temp Card Edge Connector Part Number: 887-010-520-602



**EDAC INC** TORONTO, ONTARIO CANADA

THESE DRAWINGS AND SPECIFICATIONS ARE THE PROPERTY OF EDAC INC.,AND SHALL NOT BE REPRODUCED, OR COPIED OR USED AS THE BASIS FOR THE MANUFACTURE OR SALE OF APPARATUS WITHOUT WRITTEN PERMISSION.

| ACAD REFERENCE NO. | 837 ENG MASIER   |  |  |
|--------------------|------------------|--|--|
| DRAWN: J.LEE       | DATE: OCT. 06/09 |  |  |
| CHECKED:           | DATE:            |  |  |
| SCALE: NTS         | SHEET 1 OF 2     |  |  |
| DRAWING NUMBER     | ISSUE            |  |  |
| 837 Assembly       | 1                |