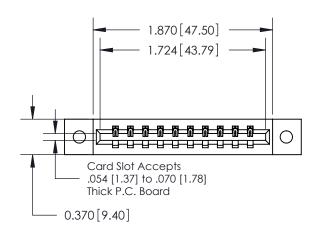

**Mounting Option** 

02-.128 (3.25) Dia. Mounting Holes

## **Contact Detail**

520-P.C. Tail .030x.018(0.76x0.46) - Tail LG=.175(4.45) .156 [3.96] Contact Spacing x .200 [5.08] Row Spacing





**See Accompanying Pages for: Contact Bend Details** 

THIS IS A C.A.D. GENERATED DRAWING DO NOT MAKE MANUAL REVISIONS TO MASTER.



ISSUE NUMBER ORIGINAL



837/887 Series High Temp Card Edge Connector Part Number: 887-010-520-602



**EDAC INC** TORONTO, ONTARIO CANADA

THESE DRAWINGS AND SPECIFICATIONS ARE THE PROPERTY OF EDAC INC.,AND SHALL NOT BE REPRODUCED, OR COPIED OR USED AS THE BASIS FOR THE MANUFACTURE OR SALE OF APPARATUS WITHOUT WRITTEN PERMISSION.

| ACAD REFERENCE NO. | 837 ENG MASIER   |  |  |
|--------------------|------------------|--|--|
| DRAWN: J.LEE       | DATE: OCT. 06/09 |  |  |
| CHECKED:           | DATE:            |  |  |
| SCALE: NTS         | SHEET 1 OF 2     |  |  |
| DRAWING NUMBER     | ISSUE            |  |  |
| 837 Assembly       | 1                |