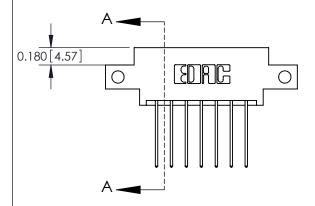

## **Mounting Option**

12-.128 (3.25) Dia. Side Mounting Holes

## **Contact Detail**

542-Wire Wrap .025 Sq.(0.64 Sq.) - Tail LG=.645(16.38) .156 [3.96] Contact Spacing x .200 [5.08] Row Spacing





**See Accompanying Pages for:** 

**Contact Bend Details** 

THIS IS A C.A.D. GENERATED DRAWING DO NOT MAKE MANUAL REVISIONS TO MASTER.



ISSUE NUMBER

ORIGINAL



837/887 Series High Temp Card Edge Connector Part Number: 887-014-542-812



**EDAC INC** TORONTO, ONTARIO CANADA

THESE DRAWINGS AND SPECIFICATIONS ARE THE PROPERTY OF EDAC INC.,AND SHALL NOT BE REPRODUCED, OR COPIED OR USED AS THE BASIS FOR THE MANUFACTURE OR SALE OF APPARATUS WITHOUT WRITTEN PERMISSION.

| ACAD REFERENCE NO. | 837 ENG MASTER   |  |  |
|--------------------|------------------|--|--|
| DRAWN: J.LEE       | DATE: OCT. 06/09 |  |  |
| CHECKED:           | DATE:            |  |  |
| SCALE: NTS         | SHEET 1 OF 2     |  |  |
| DRAWING NUMBER     | ISSUE            |  |  |
| 837 Assembly       | 1