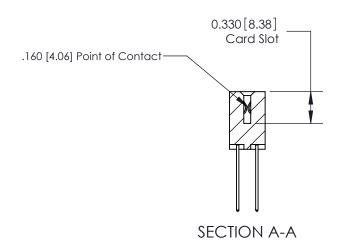

## **Contact Detail**

542-Wire Wrap .025 Sq.(0.64 Sq.) - Tail LG=.645(16.38) .156 [3.96] Contact Spacing x .200 [5.08] Row Spacing

**See Accompanying Pages for:** 

**Contact Bend Details** 

THIS IS A C.A.D. GENERATED DRAWING DO NOT MAKE MANUAL REVISIONS TO MASTER.