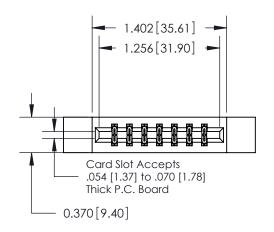

## **Contact Detail**

542-Wire Wrap .025 Sq.(0.64 Sq.) - Tail LG=.645(16.38) .156 [3.96] Contact Spacing x .200 [5.08] Row Spacing

**See Accompanying Pages for:** 

**Contact Bend Details** 

THIS IS A C.A.D. GENERATED DRAWING DO NOT MAKE MANUAL REVISIONS TO MASTER.