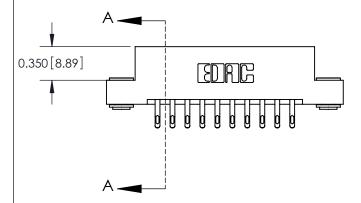

**SECTION A-A** 

ISSUE NUMBER

ORIGINAL

1

| 837/887 Series High Temp Card Edge Connector<br>Contact Bend Detail |                                                                                                                                                                                                                              | ACAD REFERENCE                   | NO. 837 EN | 837 ENG MASTER   |   |
|---------------------------------------------------------------------|------------------------------------------------------------------------------------------------------------------------------------------------------------------------------------------------------------------------------|----------------------------------|------------|------------------|---|
|                                                                     |                                                                                                                                                                                                                              | DRAWN: J.LEE                     | DATE: OC   | DATE: OCT. 06/09 |   |
|                                                                     | Confact bend Defail                                                                                                                                                                                                          |                                  | CHECKED:   | DATE:            |   |
| EDAC INC                                                            | THESE DRAWINGS AND SPECIFICATIONS                                                                                                                                                                                            | SCALE: NTS                       | SHEET      | 2 <b>OF</b> 2    |   |
|                                                                     | TORONTO, ONTARIO CANADA YOUR CONNECTION TO QUALITY & SERVICE  ARE THE PROPERTY OF EDAC INC. AND SHALL NOT BE REPRODUCED, OR COPIED OR USED AS THE BASIS FOR THE MANUFACTURE OR SALE OF APPARATUS WITHOUT WRITTEN PERMISSION. | DRAWING NUMBER                   |            | ISSUE            |   |
|                                                                     |                                                                                                                                                                                                                              | MANUFACTURE OR SALE OF APPARATUS | 837 Asser  | nbly             | 1 |