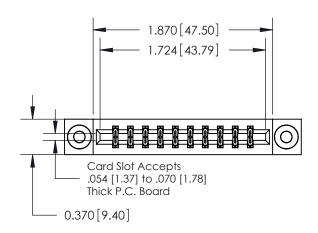

ISSUE NUMBER

ORIGINAL

|                              | 0.330[8.38]<br>Card Slot |
|------------------------------|--------------------------|
| .160 [4.06] Point of Contact |                          |
|                              |                          |
|                              |                          |

837/887 Series High Temp Card Edge Connector Part Number: 887-020-555-203

YOUR CONNECTION TO QUALITY & SERVICE

**EDAC INC** TORONTO, ONTARIO CANADA

THESE DRAWINGS AND SPECIFICATIONS ARE THE PROPERTY OF EDAC INC.,AND SHALL NOT BE REPRODUCED, OR COPIED OR USED AS THE BASIS FOR THE MANUFACTURE OR SALE OF APPARATUS WITHOUT WRITTEN PERMISSION.