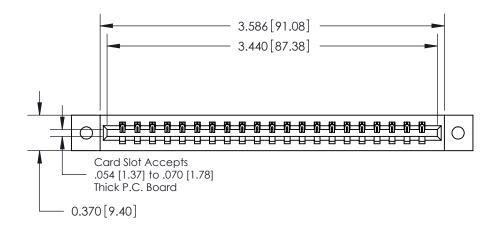

**Mounting Option** 

02-.128 (3.25) Dia. Mounting Holes

## **Contact Detail**

542-Wire Wrap .025 Sq.(0.64 Sq.) - Tail LG=.645(16.38)

.156 [3.96] Contact Spacing x .200 [5.08] Row Spacing

ISSUE NUMBER

ORIGINAL

**See Accompanying Pages for:** 

**Contact Bend Details** 