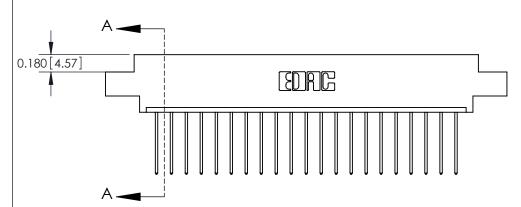

## **Contact Detail**

542-Wire Wrap .025 Sq.(0.64 Sq.) - Tail LG=.645(16.38)

.156 [3.96] Contact Spacing x .200 [5.08] Row Spacing

ISSUE NUMBER

ORIGINAL

**See Accompanying Pages for:** 

**Contact Bend Details** 