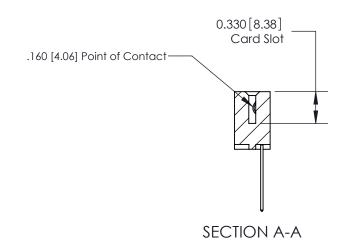

ISSUE NUMBER

ORIGINAL

1

|                     | 837/887 Series High Temp Card Edge Connector |                                                                                                                                                              | ACAD REFERENCE | NO. 837 EN       | 837 ENG MASTER |  |
|---------------------|----------------------------------------------|--------------------------------------------------------------------------------------------------------------------------------------------------------------|----------------|------------------|----------------|--|
| Contact Bend Detail |                                              | DRAWN: J.LEE                                                                                                                                                 | DATE: OC       | DATE: OCT. 06/09 |                |  |
|                     |                                              |                                                                                                                                                              | CHECKED:       | DATE:            | DATE:          |  |
|                     | EDAC INC                                     | TORONTO, ONTARIO CANADA  ARE THE PROPERTY OF EDAC INC., AND SHALL NOT BE REPRODUCED, OR COPIED OR USED AS THE BASIS FOR THE MANUFACTURE OR SALE OF APPARATUS | SCALE: NTS     | SHEET            | 2 <b>OF</b> 2  |  |
|                     | TORONTO, ONTARIO                             |                                                                                                                                                              | DRAWING NUMBER |                  | ISSUE          |  |
| ,                   | YOUR CONNECTION TO QUALITY & SERVICE         |                                                                                                                                                              | 837 Assembly   |                  | 1              |  |