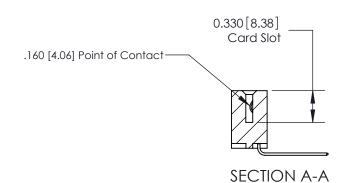

## **Contact Detail**

559-90 Degree Bend (Code 541 Contacts)

.156 [3.96] Contact Spacing x .200 [5.08] Row Spacing

THIS IS A C.A.D. GENERATED DRAWING DO NOT MAKE MANUAL REVISIONS TO MASTER.

ISSUE NUMBER

ORIGINAL