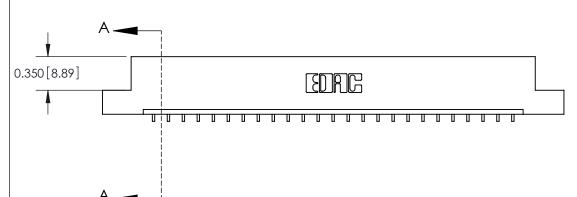

**See Accompanying Pages for:** 

**Contact Bend Details** 

837/887 Series High Temp Card Edge Connector Part Number: 887-025-559-104

**EDAC INC** TORONTO, ONTARIO CANADA

THESE DRAWINGS AND SPECIFICATIONS ARE THE PROPERTY OF EDAC INC.,AND SHALL NOT BE REPRODUCED, OR COPIED OR USED AS THE BASIS FOR THE MANUFACTURE OR SALE OF APPARATUS WITHOUT WRITTEN PERMISSION.