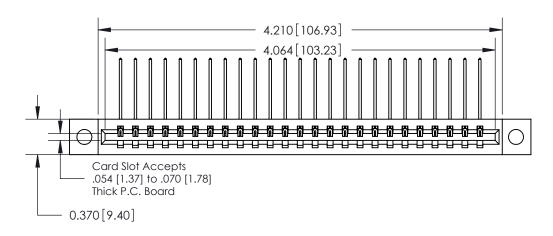

**See Accompanying Pages for:** 

**Contact Bend Details** 

837/887 Series High Temp Card Edge Connector Part Number: 887-025-559-104

**EDAC INC** TORONTO, ONTARIO CANADA

THESE DRAWINGS AND SPECIFICATIONS ARE THE PROPERTY OF EDAC INC.,AND SHALL NOT BE REPRODUCED, OR COPIED OR USED AS THE BASIS FOR THE MANUFACTURE OR SALE OF APPARATUS WITHOUT WRITTEN PERMISSION.

**Mounting Option** 

04-.156 (3.96) Dia. Mounting Holes