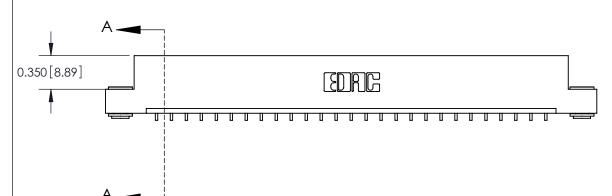

**See Accompanying Pages for:** 

**Contact Bend Details** 

837/887 Series High Temp Card Edge Connector Part Number: 887-027-559-103

**EDAC INC** TORONTO, ONTARIO CANADA

THESE DRAWINGS AND SPECIFICATIONS ARE THE PROPERTY OF EDAC INC.,AND SHALL NOT BE REPRODUCED, OR COPIED OR USED AS THE BASIS FOR THE MANUFACTURE OR SALE OF APPARATUS WITHOUT WRITTEN PERMISSION.