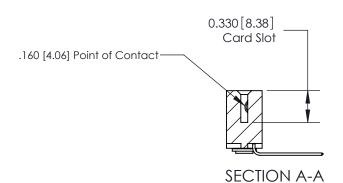

## **Contact Detail**

559-90 Degree Bend (Code 541 Contacts)

.156 [3.96] Contact Spacing x .200 [5.08] Row Spacing

THIS IS A C.A.D. GENERATED DRAWING DO NOT MAKE MANUAL REVISIONS TO MASTER.

ISSUE NUMBER

ORIGINAL

**See Accompanying Pages for:** 

**Contact Bend Details** 

837/887 Series High Temp Card Edge Connector Part Number: 887-027-559-103

**EDAC INC** TORONTO, ONTARIO CANADA

THESE DRAWINGS AND SPECIFICATIONS ARE THE PROPERTY OF EDAC INC.,AND SHALL NOT BE REPRODUCED, OR COPIED OR USED AS THE BASIS FOR THE MANUFACTURE OR SALE OF APPARATUS WITHOUT WRITTEN PERMISSION.