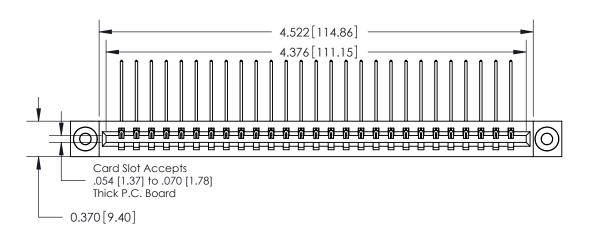

**Mounting Option** 

03-.116 (2.95) I.D. Floating Eyelets

**See Accompanying Pages for:** 

**Contact Bend Details** 

837/887 Series High Temp Card Edge Connector Part Number: 887-027-559-103

**EDAC INC** TORONTO, ONTARIO CANADA

THESE DRAWINGS AND SPECIFICATIONS ARE THE PROPERTY OF EDAC INC.,AND SHALL NOT BE REPRODUCED, OR COPIED OR USED AS THE BASIS FOR THE MANUFACTURE OR SALE OF APPARATUS WITHOUT WRITTEN PERMISSION.