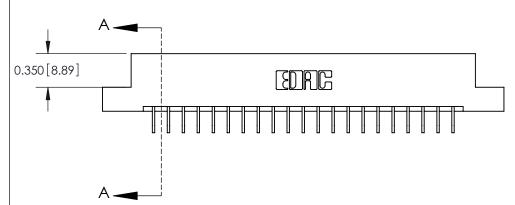

**Mounting Option** 

## **Contact Detail**

559-90 Degree Bend (Code 541 Contacts)

.156 [3.96] Contact Spacing x .200 [5.08] Row Spacing

THIS IS A C.A.D. GENERATED DRAWING 08-#4-40 Unified Threaded Inserts DO NOT MAKE MANUAL REVISIONS TO MASTER.



ISSUE NUMBER ORIGINAL







**See Accompanying Pages for:** 

**Contact Bend Details** 

837/887 Series High Temp Card Edge Connector Part Number: 887-042-559-208



**EDAC INC** TORONTO, ONTARIO CANADA

THESE DRAWINGS AND SPECIFICATIONS ARE THE PROPERTY OF EDAC INC.,AND SHALL NOT BE REPRODUCED, OR COPIED OR USED AS THE BASIS FOR THE MANUFACTURE OR SALE OF APPARATUS WITHOUT WRITTEN PERMISSION.

| ACAD REFERENCE NO. | 837 ENG MASTER   |  |  |
|--------------------|------------------|--|--|
| DRAWN: J.LEE       | DATE: OCT. 06/09 |  |  |
| CHECKED:           | DATE:            |  |  |
| SCALE: NTS         | SHEET 1 OF 2     |  |  |
| DRAWING NUMBER     | ISSUE            |  |  |
| 837 Assembly       | 1                |  |  |



ISSUE NUMBER

ORIGINAL

1



|                     | 837/887 Series High Temp Card Edge