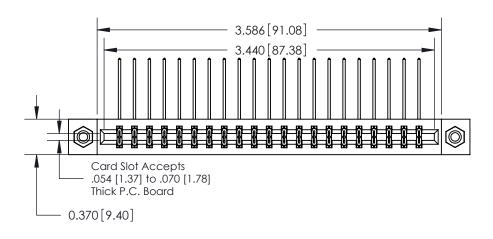

**Mounting Option** 

## **Contact Detail**

559-90 Degree Bend (Code 541 Contacts)

.156 [3.96] Contact Spacing x .200 [5.08] Row Spacing

THIS IS A C.A.D. GENERATED DRAWING 08-#4-40 Unified Threaded Inserts DO NOT MAKE MANUAL REVISIONS TO MASTER.