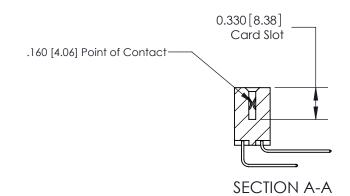

ISSUE NUMBER

ORIGINAL

1

|                     | 837/887 Series High Temp Card Edge Connector |                                                                                                                                                                                             | ACAD REFERENCE | NO. 837 EN       | 837 ENG MASTER |  |
|---------------------|----------------------------------------------|---------------------------------------------------------------------------------------------------------------------------------------------------------------------------------------------|----------------|------------------|----------------|--|
| Contact Bend Detail |                                              | DRAWN: J.LEE                                                                                                                                                                                | DATE: OC       | DATE: OCT. 06/09 |                |  |
|                     | Confact Bend Detail                          |                                                                                                                                                                                             | CHECKED:       | DATE:            | DATE:          |  |
|                     | EDAC INC THES                                | TORONTO, ONTARIO CANADA  CANADA  TORONTO, ONTARIO CANADA  ARE THE PROPERTY OF EDAC INC.,AND SHALL NOT BE REPRODUCED,OR COPIED OR USED AS THE BASIS FOR THE MANUFACTURE OR SALE OF APPARATUS | SCALE: NTS     | SHEET            | 2 <b>OF</b> 2  |  |
|                     | TORONTO, ONTARIO                             |                                                                                                                                                                                             | DRAWING NUMBER |                  | ISSUE          |  |
|                     | YOUR CONNECTION TO QUALITY & SERVICE         |                                                                                                                                                                                             | 837 Assembly   |                  | 1              |  |