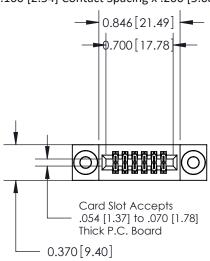

.240 [6.10] Point of Contact-

| 842/892 Seri | es High Temp Card Edge Connector |
|--------------|----------------------------------|
| Part Numbe   | : 892-012-521-203                |

| ACAD REFERENCE NO | NO. 842 ENG MASTER |  |  |  |
|-------------------|--------------------|--|--|--|
| DRAWN: J.LEE      | DATE: OCT. 06/09   |  |  |  |
| CHECKED:          | DATE:              |  |  |  |
| SCALE: NTS        | SHEET 1 OF 3       |  |  |  |
| DRAWING NUMBER    | ISSUE              |  |  |  |