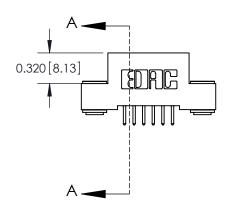

## **Contact Detail**

521-P.C. Tail .025 Sq.(0.64 Sq.) - Tail LG=.160(4.06) .100 [2.54] Contact Spacing x .200 [5.08] Row Spacing

**See Accompanying Pages for:** 

- **Contact Bend Details**
- **Mounting Options**