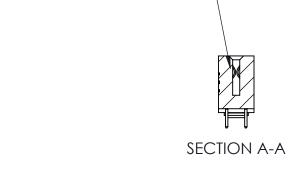

842 Assembly

THIS IS A C.A.D. GENERATED DRAWING DO NOT MAKE MANUAL REVISIONS TO MASTER

ORIGINAL (1)

| 842/892 Series High Temp Card Edge Connector<br>Contact Bend Detail |                                                                   |         | ACAD REFERENCE NO. 842 ENG MASTER |          |          |  |
|---------------------------------------------------------------------|-------------------------------------------------------------------|---------|-----------------------------------|----------|----------|--|
|                                                                     |                                                                   |         | J.LEE                             | DATE: OC | T. 06/09 |  |
|                                                                     |                                                                   |         | ):                                | DATE:    |          |  |
| EDAC INC                                                            | THESE DRAWINGS AND SPECIFICATIONS ARE THE PROPERTY OF EDAC INCAND | SCALE:  | NTS                               | SHEET :  | 2 OF 3   |  |
| TORONTO, ONTARIO                                                    | SHALL NOT BE REPRODUCED, OR COPIED OR USED AS THE BASIS FOR THE   | DRAWING | NUMBER                            |          | ISSUE    |  |
|                                                                     | MANUFACTURE OR SALE OF APPARATUS                                  |         | 42 Assembly                       |          | 1        |  |