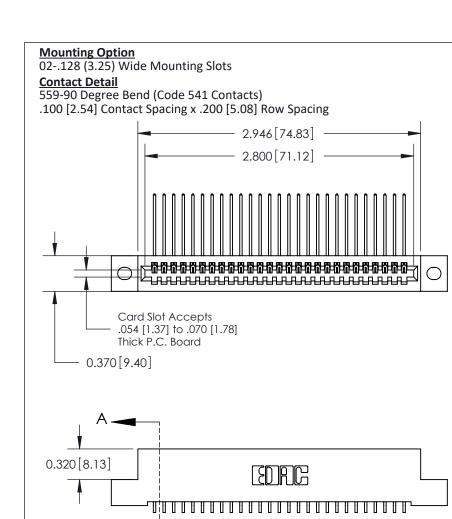

## **See Accompanying Pages for:**

- **Contact Bend Details**
- **Mounting Options**

842/892 Series High Temp Card Edge Connector Part Number: 892-027-559-102

CANADA

| ACAD REFERENCE NO. 842 ENG MASIER |                  |  |
|-----------------------------------|------------------|--|
| DRAWN: J.LEE                      | DATE: OCT. 06/09 |  |
| CHECKED:                          | DATE:            |  |
| SCALE: NTS                        | SHEET 1 OF 3     |  |
| DRAWING NUMBER                    | ISSUE            |  |

THIS IS A C.A.D. GENERATED DRAWING DO NOT MAKE MANUAL REVISIONS TO MASTER

ISSUE NUMBER

ORIGINAL

1

| 842/892 Series High Temp Card Edge Co<br>Mounting Options  | DRAWN: J.LEE DATE: OCT. 06/09  CHECKED: DATE: |
|------------------------------------------------------------|-----------------------------------------------|
| EDAC INC THESE DRAWINGS AND S ARE THE PROPERTY OF          |                                               |
|                                                            | DUCED,OR COPIED DRAWING NUMBER ISSUE          |
| YOUR CONNECTION TO QUALITY & SERVICE WITHOUT WRITTEN PERMI |                                               |