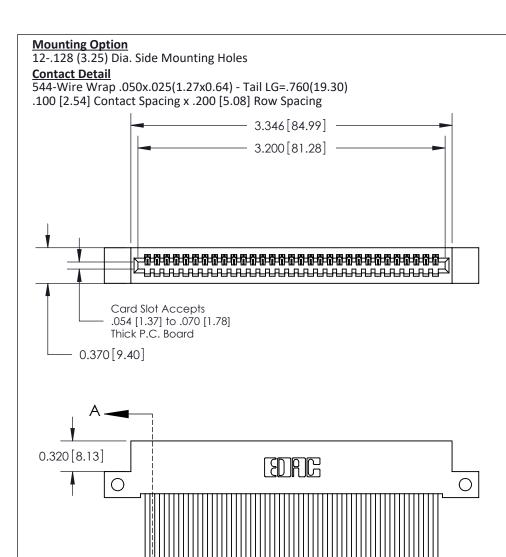

## **See Accompanying Pages for:**

- **Contact Bend Details**
- **Mounting Options**

842/892 Series High Temp Card Edge Connector Part Number: 892-031-544-112

CANADA

| ACAD REFERENCE NO. 842 ENG MASTER |                  |  |  |  |
|-----------------------------------|------------------|--|--|--|
| DRAWN: J.LEE                      | DATE: OCT. 06/09 |  |  |  |
| CHECKED:                          | DATE:            |  |  |  |
| SCALE: NTS                        | SHEET 1 OF 3     |  |  |  |
| DRAWING NUMBER                    | ISSUE            |  |  |  |