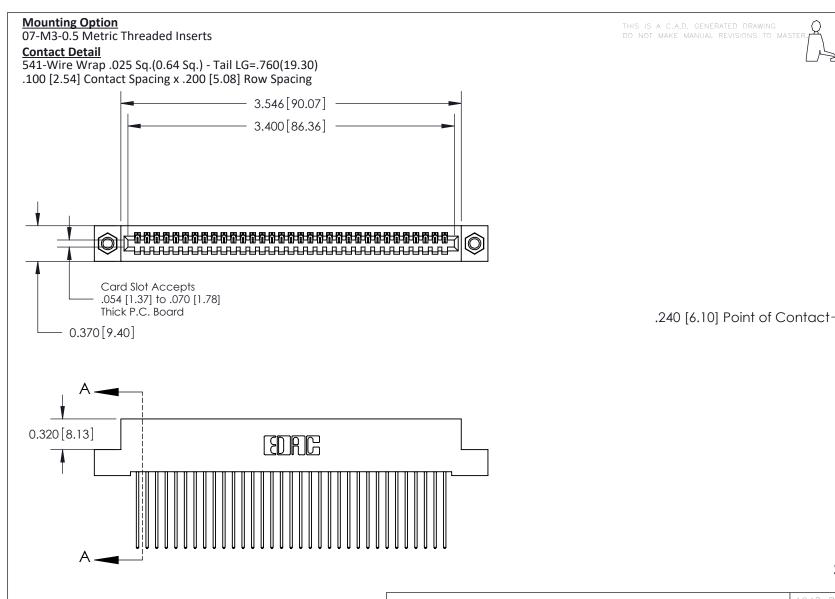

842/892 Series High Temp Card Edge Connector Part Number: 892-033-541-107

ACAD REFERENCE NO. 842 ENG MASTER

DRAWN: J.LEE DATE: OCT. 06/09

CHECKED: DATE:

SCALE: NTS SHEET 1 OF 3

SECTION A-A

Contact Bend Details
Mounting Options

AWING NUMBER ISSUE 842 Assembly 1

THIS IS A C.A.D. GENERATED DRAWING DO NOT MAKE MANUAL REVISIONS TO MASTER

ORIGINAL (1)

| 842/892 Series High Temp Card Edge Connector<br>Contact Bend Detail |                                                                                                  | ACAD REFERENCE NO. 842 ENG MASTER |             |                  |        |
|---------------------------------------------------------------------|--------------------------------------------------------------------------------------------------|-----------------------------------|-------------|------------------|--------|
|                                                                     |                                                                                                  | DRAWN:                            | J.LEE       | DATE: OCT. 06/09 |        |
|                                                                     |                                                                                                  | CHECKED:                          |             | DATE:            |        |
| EDAC INC                                                            | THESE DRAWINGS AND SPECIFICATIONS ARE THE PROPERTY OF EDAC INCAND                                | SCALE:                            | NTS         | SHEET :          | 2 OF 3 |
| TORONTO, ONTARIO                                                    | SHALL NOT BE REPRODUCED, OR COPIED OR USED AS THE BASIS FOR THE MANUFACTURE OR SALE OF APPARATUS | DRAWING                           | NUMBER      |                  | ISSUE  |
| YOUR CONNECTION TO QUALITY & SERVICE                                |                                                                                                  | 8                                 | 42 Assembly |                  | 1      |