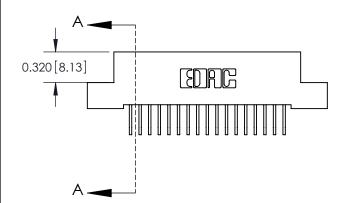

ORIGINAL (1)

| 842/892 Series High Temp Card Edge Connector<br>Contact Bend Detail |                                                                                                 | ACAD REFERENCE NO. 842 ENG MASTER |             |                  |        |
|---------------------------------------------------------------------|-------------------------------------------------------------------------------------------------|-----------------------------------|-------------|------------------|--------|
|                                                                     |                                                                                                 | DRAWN:                            | J.LEE       | DATE: OCT. 06/09 |        |
|                                                                     |                                                                                                 | CHECKED:                          |             | DATE:            |        |
| EDAC INC                                                            | THESE DRAWINGS AND SPECIFICATIONS ARE THE PROPERTY OF EDAC INCAND                               | SCALE:                            | NTS         | SHEET :          | 2 OF 3 |
| TORONTO, ONTARIO                                                    | SHALL NOT BE REPRODUCED,OR COPIED OR USED AS THE BASIS FOR THE MANUFACTURE OR SALE OF APPARATUS | DRAWING                           | NUMBER      |                  | ISSUE  |
| YOUR CONNECTION TO QUALITY & SERVICE                                |                                                                                                 | 8                                 | 42 Assembly |                  | 1      |