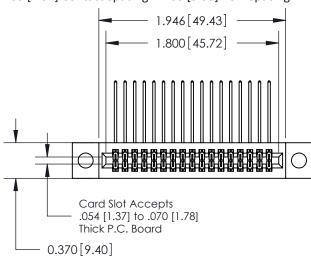

842/892 Series High Temp Card Edge Connector Part Number: 892-034-558-204

YOUR CONNECTION TO QUALITY & SERVICE

CANADA

842 ENG MASTER J.LEE DATE: OCT. 06/09 SHEET 1 OF 3 NTS

842 Assembly

SECTION A-A

THIS IS A C.A.D. GENERATED DRAWING DO NOT MAKE MANUAL REVISIONS TO MASTER