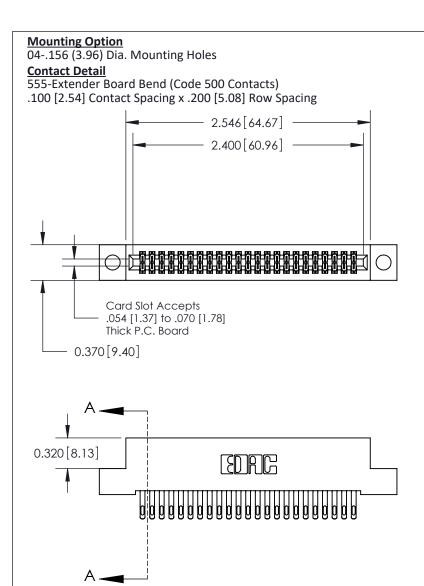

THIS IS A C.A.D. GENERATED DRAWING
DO NOT MAKE MANUAL REVISIONS TO MASTER

ISSUE NUMBER

ORIGINAL

1

| 842/892 Series High Temp Card Edge Con<br>Mounting Options   | DRAWN: J.LEE                 |         |        |  |
|--------------------------------------------------------------|------------------------------|---------|--------|--|
| EDAC INC THESE DRAWINGS AND SPI                              |                              | SHEET 3 | 3 OF 3 |  |
|                                                              | ED, OR COPIED DRAWING NUMBER |         | ISSUE  |  |
| YOUR CONNECTION TO QUALITY & SERVICE WITHOUT WRITTEN PERMISS |                              |         | 1      |  |