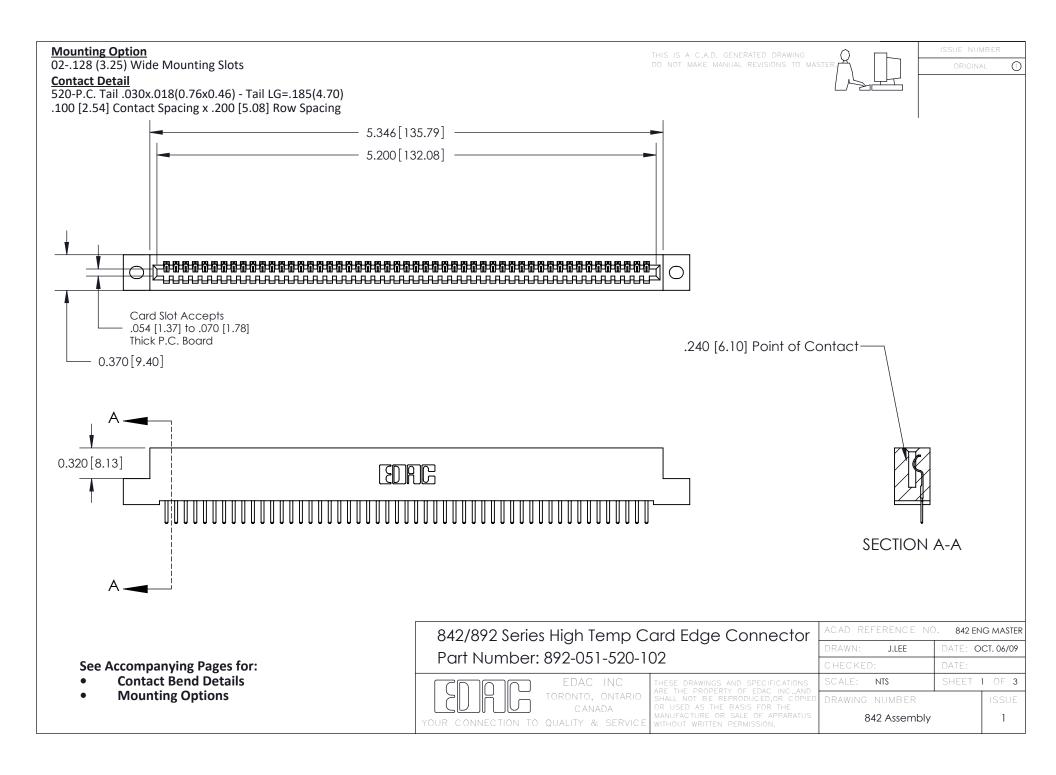

THIS IS A C.A.D. GENERATED DRAWING DO NOT MAKE MANUAL REVISIONS TO MASTER

ORIGINAL (1)



| 842/892 Series High Temp Card Edge Connector<br>Contact Bend Detail |                                                                                                 | ACAD REFERENCE NO. 842 ENG MASTER |             |                  |        |
|---------------------------------------------------------------------|-------------------------------------------------------------------------------------------------|-----------------------------------|-------------|------------------|--------|
|                                                                     |                                                                                                 | DRAWN:                            | J.LEE