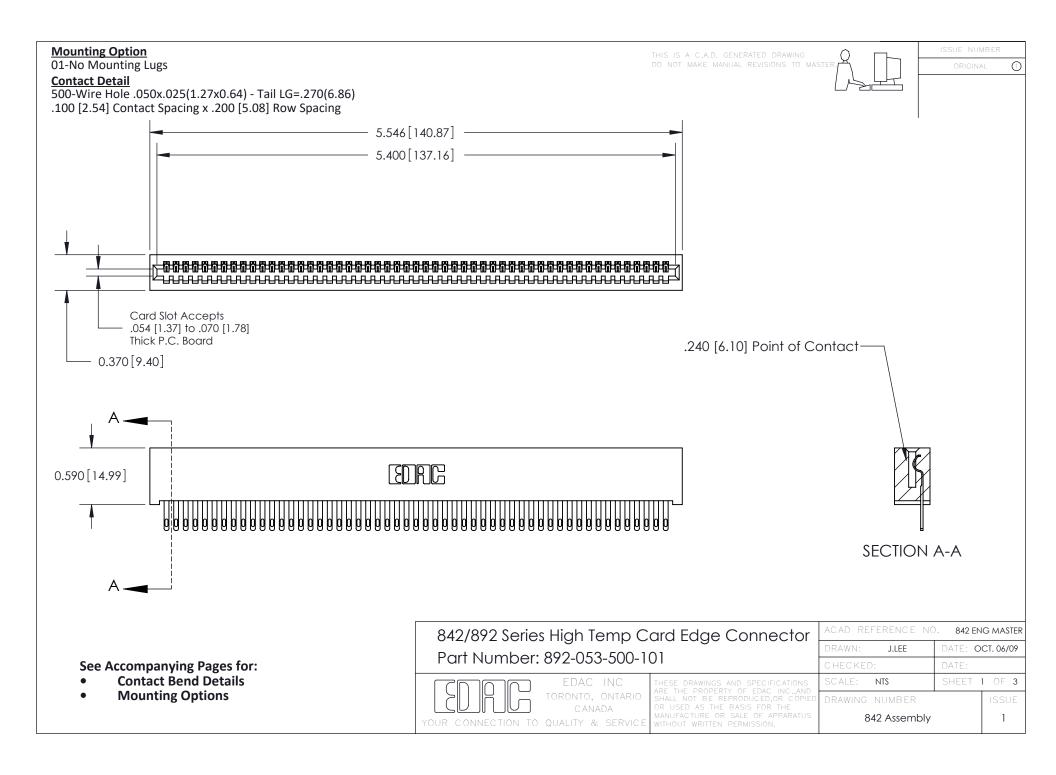

THIS IS A C.A.D. GENERATED DRAWING DO NOT MAKE MANUAL REVISIONS TO MASTER

ORIGINAL (1)



| 842/892 Series High Temp Card Edge Connector<br>Contact Bend Detail |                                                                                                                                                                                                | ACAD REFERENCE NO. 842 ENG MASTER |              |                  |        |  |
|---------------------------------------------------------------------|------------------------------------------------------------------------------------------------------------------------------------------------------------------------------------------------|-----------------------------------|--------------|------------------|--------|--|
|