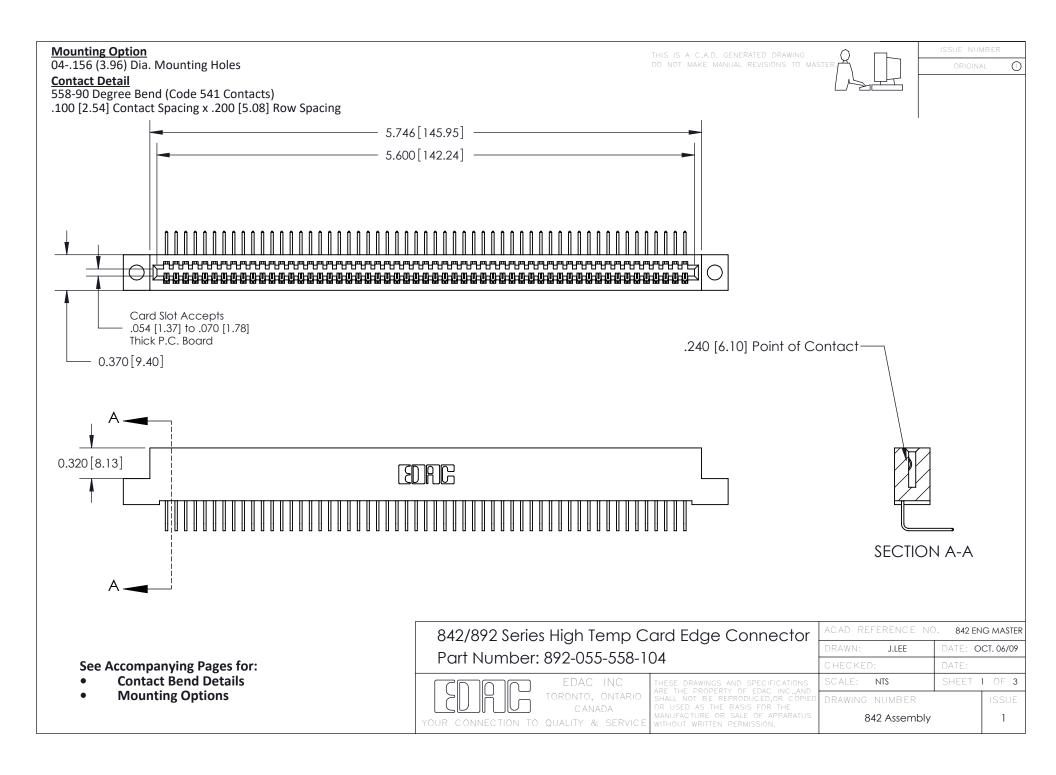

THIS IS A C.A.D. GENERATED DRAWING DO NOT MAKE MANUAL REVISIONS TO MASTER

ORIGINAL (1)



| 842/892 Series High Temp Card Edge Connector<br>Contact Bend Detail |                                                                                                  | ACAD REFERENCE NO. 842 ENG MASTER |             |                  |        |
|---------------------------------------------------------------------|--------------------------------------------------------------------------------------------------|-----------------------------------|-------------|------------------|--------|
|                                                                     |                                                                                                  | DRAWN:                            | J.