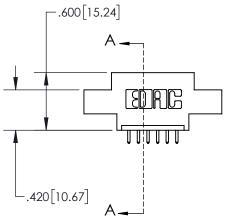

| .330[8.38]<br>CARD SLOT |  |  |  |
|-------------------------|--|--|--|
| SECTION A-A             |  |  |  |
| .370[9.40]              |  |  |  |
|                         |  |  |  |
| .160[4.06]<br>POINT OF  |  |  |  |