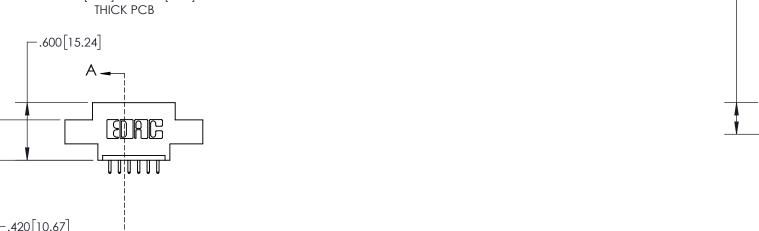

| .330[8.38]<br>CARD SLOT |  |  |  |
|-------------------------|--|--|--|
| SECTION A-A             |  |  |  |
| .370[9.40]              |  |  |  |
|                         |  |  |  |
| .160[4.06]<br>POINT OF  |  |  |  |