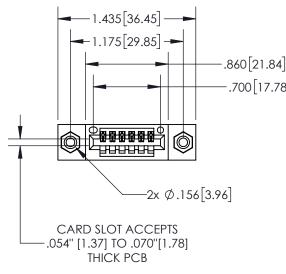

YOUR CONNECTION TO QUALITY & SERVICE WITHOUT WRITTEN PERMISSION.

ACAD REFERENCE NO. 845-ENG-MASTER DRAWN: R.STA.MONICA DATE:MAY.16/2017 1:1 SHEET 1 OF 2

**CONTACT** 

845-ENG-MASTER

| 1.435[36.45]                                |             |
|---------------------------------------------|-------------|
| 1.175[29.85]                                |             |
|                                             | .860[21.84] |
|                                             | .700[17.78] |
|                                             |             |
|                                             |             |
|                                             |             |
|                                             |             |
| 2x Ø.156                                    | 5[3.96]     |
| CARR CLOT A COFFIT                          |             |
| CARD SLOT ACCEPTS054" [1.37] TO .070"[1.78] |             |
| THICK PCB                                   |             |