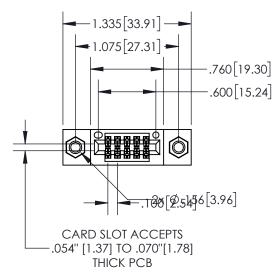

## **Contact Dimensions:**

555-Extender Board Bend (Code 500 Contacts) See Sheet 2 for Contact Code 555, 556, 558, 559, 560 Dimensions

- 845/8 **PART**
- CONTACT MATERIAL; COPPER TIN ALLOY
  CONTACT PLATING: GOLD ON THE MATING AREA, TIN PLATING
  ON THE CONTACT TAILS, NICKEL UNDERPLATE

INSULATOR MATERIAL: THERMOPLASTIC, UL 94V-0

1

| R.M | 2 | _ |  |
|-----|---|---|--|
|     |   |   |  |

| .330[8.38]<br>CARD SLOT |                                                 |  |  |  |
|-------------------------|-------------------------------------------------|--|--|--|
| SECTION A-A             |                                                 |  |  |  |
|                         | 370[9.40]                                       |  |  |  |
|                         | .160[4.06]<br>POINT OF<br>CONTACT<br>.200[5.08] |  |  |  |

| 845/895 SERIES HIGH TEMP CARD EDGE CONNECTOR |                                                                                                  |                | ACAD REFERENCE NO. 845-ENG-MASTER |         |           |  |
|----------------------------------------------|--------------------------------------------------------------------------------------------------|----------------|-----------------------------------|---------|-----------|--|
| PART NUMBER: 895-010-555-807                 |                                                                                                  | DRAWN:         | R.STA.MONICA                      | DATE:MA | Y.16/2017 |  |
|                                              |                                                                                                  | CHECKED:       |                                   | DATE:   |           |  |
| COOO EDAC INC                                | THESE DRAWINGS AND SPECIFICATIONS                                                                | SCALE:         | 1:1                               | SHEET ' | 1 OF 2    |  |
| TORONTO, ONTARIO                             | ARE THE PROPERTY OF EDAC INC.,AND SHALL NOT BE REPRODUCED,OR COPIED OR USED AS THE BASIS FOR THE | DRAWING        | G NUMBER                          |         | ISSUE     |  |
| YOUR CONNECTION TO QUALITY & SERVICE         | MANUFACTURE OR SALE OF APPARATUS                                                                 | 845-ENG-MASTER |                                   |         | 1         |  |