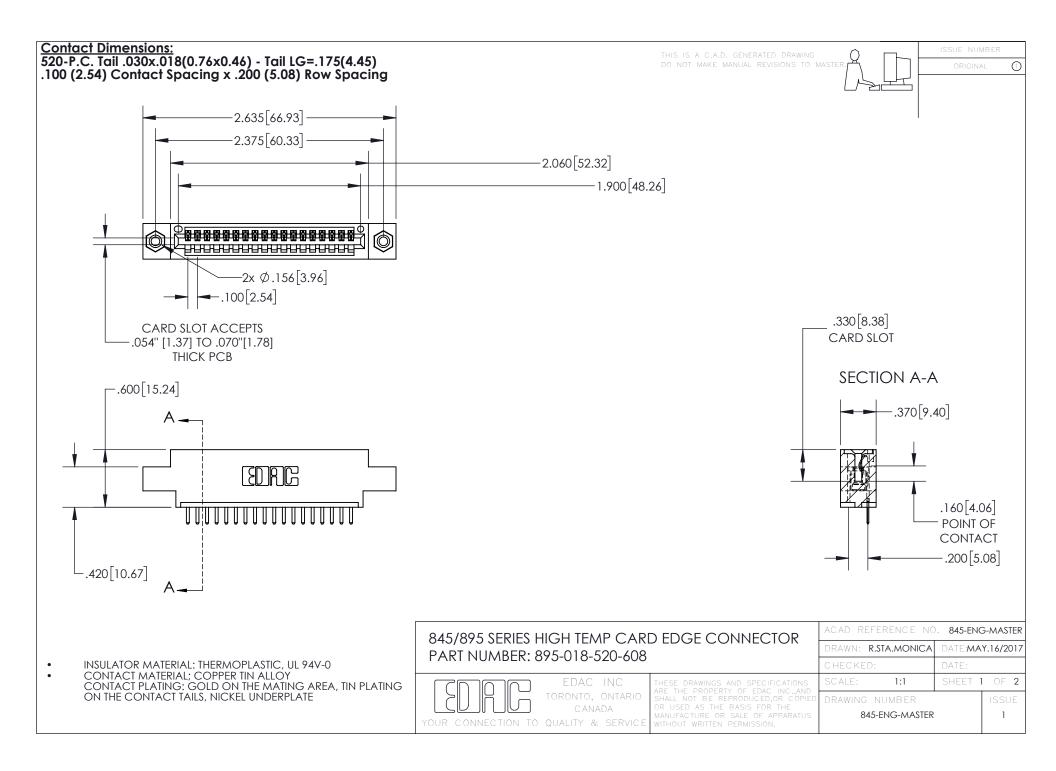

INSULATOR MATERIAL: THERMOPLASTIC POLYESTER, UL 94V-0 DAP MATERIAL AVAILABLE UPON REQUEST

**Contact Code 558** 

CONTACT MATERIAL; COPPER ALLOY CONTACT PLATING: GOLD ON THE MATING AREA, TIN PLATING ON THE CONTACT TAILS, NICKEL UNDERPLATE

## 845/895 SERIES HIGH TEMP CARD EDGE CONNECTOR CONTACT CODE 555,556,558,559,560 DIMENSIONS

YOUR CONNECTION TO QUALITY & SERVICE

Contact Code 559

|   | ACAD REFERENCE NO. 845-ENG-MASTER |                  |  |
|---|-----------------------------------|------------------|--|
|   | DRAWN: R.STA.MONICA               | DATE:MAY.16/2017 |  |
|   | CHECKED:                          | DATE:            |  |
|   | SCALE: 1:1                        | SHEET 2 OF 2     |  |
| D | DRAWING NUMBER                    | ISSUE            |  |

Contact Code 560