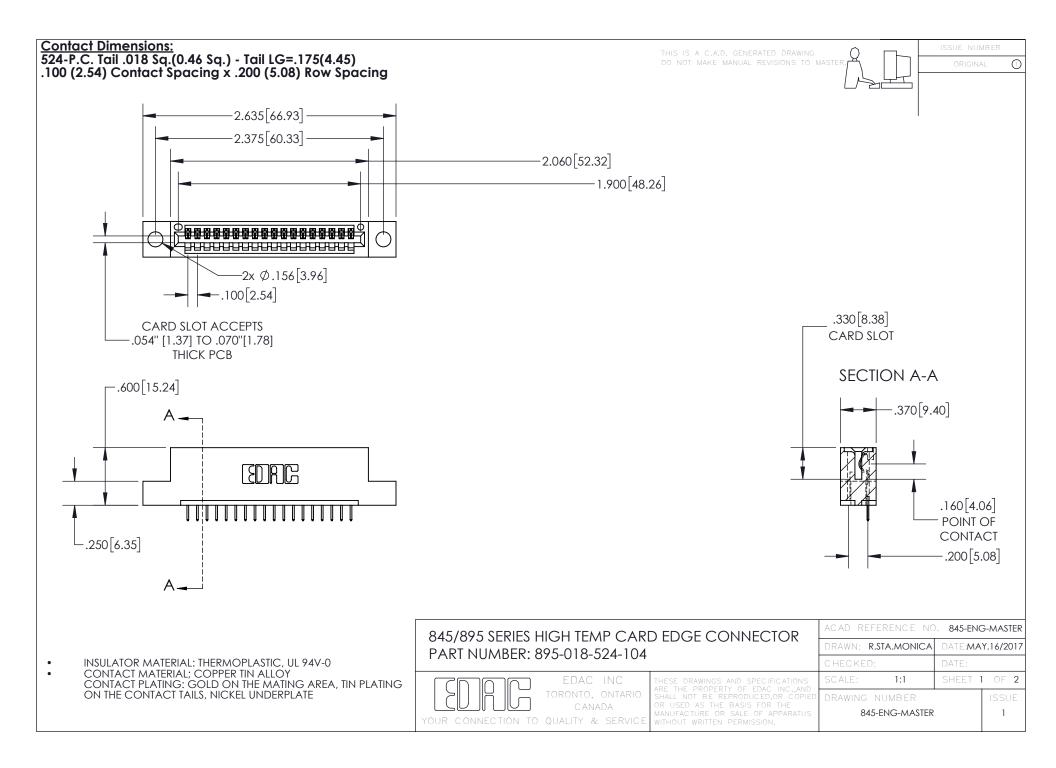

INSULATOR MATERIAL: THERMOPLASTIC POLYESTER, UL 94V-0 DAP MATERIAL AVAILABLE UPON REQUEST

**Contact Code 558** 

CONTACT MATERIAL; COPPER ALLOY CONTACT PLATING: GOLD ON THE MATING AREA, TIN PLATING ON THE CONTACT TAILS, NICKEL UNDERPLATE

## 845/895 SERIES HIGH TEMP CARD EDGE CONNECTOR CONTACT CODE 555,556,558,559,560 DIMENSIONS

YOUR CONNECTION TO QUALITY & SERVICE

Contact Code 559

|   | ACAD REFERENCE NO. 845-ENG-MASTER |                  |  |
|---|-----------------------------------|------------------|--|
|   | DRAWN: R.STA.MONICA               | DATE:MAY.16/2017 |  |
|   | CHECKED:                          | DATE:            |  |
|   | SCALE: 1:1                        | SHEET 2 OF 2     |  |
| D | DRAWING NUMBER                    | ISSUE            |  |

Contact Code 560