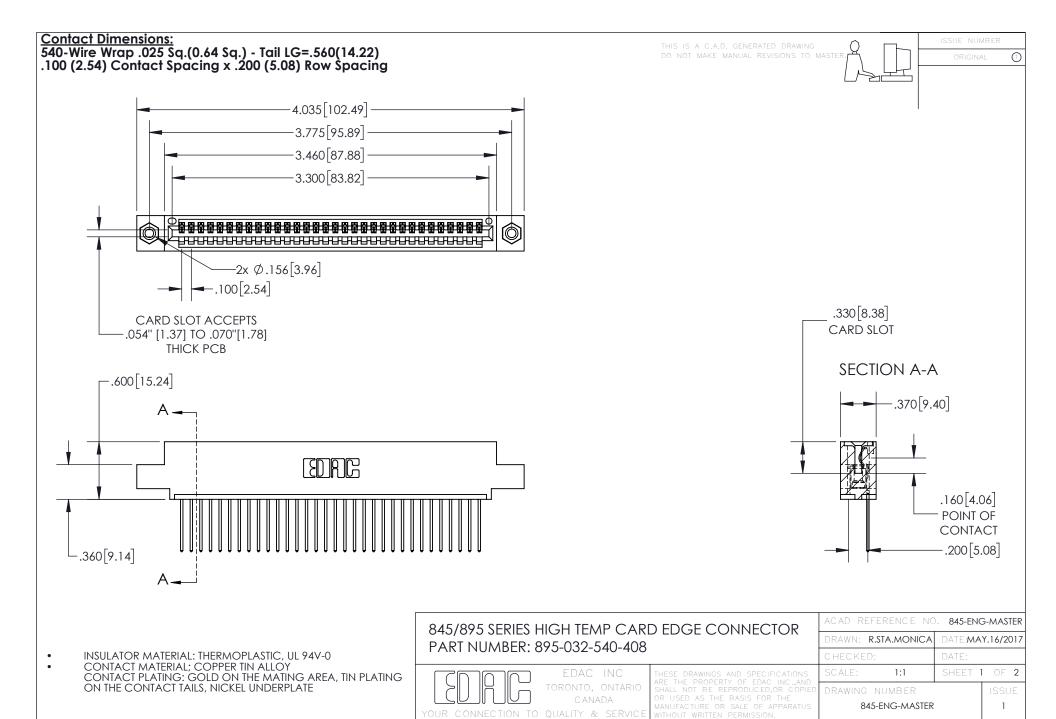

INSULATOR MATERIAL: THERMOPLASTIC POLYESTER, UL 94V-0 DAP MATERIAL AVAILABLE UPON REQUEST

**Contact Code 558** 

CONTACT MATERIAL; COPPER ALLOY CONTACT PLATING: GOLD ON THE MATING AREA, TIN PLATING ON THE CONTACT TAILS, NICKEL UNDERPLATE

## 845/895 SERIES HIGH TEMP CARD EDGE CONNECTOR CONTACT CODE 555,556,558,559,560 DIMENSIONS

YOUR CONNECTION TO QUALITY & SERVICE

Contact Code 559

|   | ACAD REFERENCE NO. 845-ENG-MASTER |                  |  |
|---|-----------------------------------|------------------|--|
|   | DRAWN: R.STA.MONICA               | DATE:MAY.16/2017 |  |
|   | CHECKED:                          | DATE:            |  |
|   | SCALE: 1:1                        | SHEET 2 OF 2     |  |
| D | DRAWING NUMBER                    | ISSUE            |  |

Contact Code 560

845-ENG-MASTER