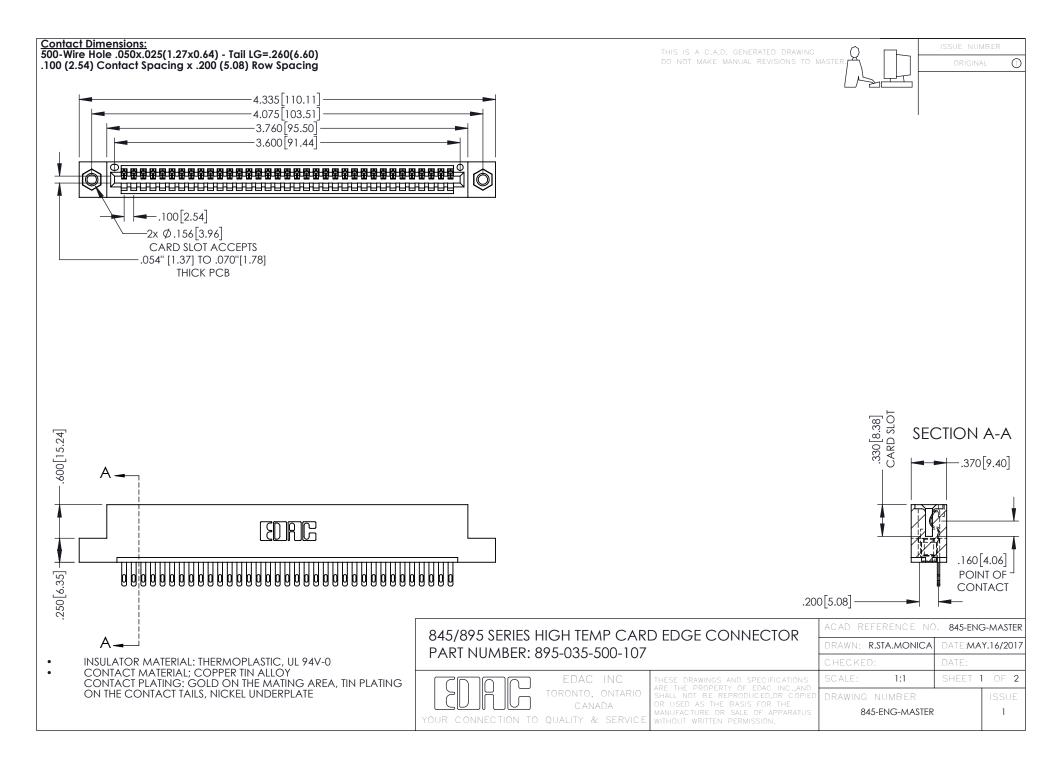

**Contact Code 558** Contact Code 559 Contact Code 560

- INSULATOR MATERIAL: THERMOPLASTIC POLYESTER, UL 94V-0 DAP MATERIAL AVAILABLE UPON REQUEST
- CONTACT MATERIAL; COPPER ALLOY

CONTACT PLATING: GOLD ON THE MATING AREA, TIN PLATING ON THE CONTACT TAILS, NICKEL UNDERPLATE

## 845/895 SERIES HIGH TEMP CARD EDGE CONNECTOR CONTACT CODE 555,556,558,559,560 DIMENSIONS

YOUR CONNECTION TO QUALITY & SERVICE

|   | ACAD REFERENCE NO. 845-ENG-MASTER |                  |
|---|-----------------------------------|------------------|
|   | DRAWN: R.STA.MONICA               | DATE:MAY.16/2017 |
|   | CHECKED:                          | DATE:            |
|   | SCALE: 1:1                        | SHEET 2 OF 2     |
| D | DRAWING NUMBER                    | ISSUE            |

845-ENG-MASTER