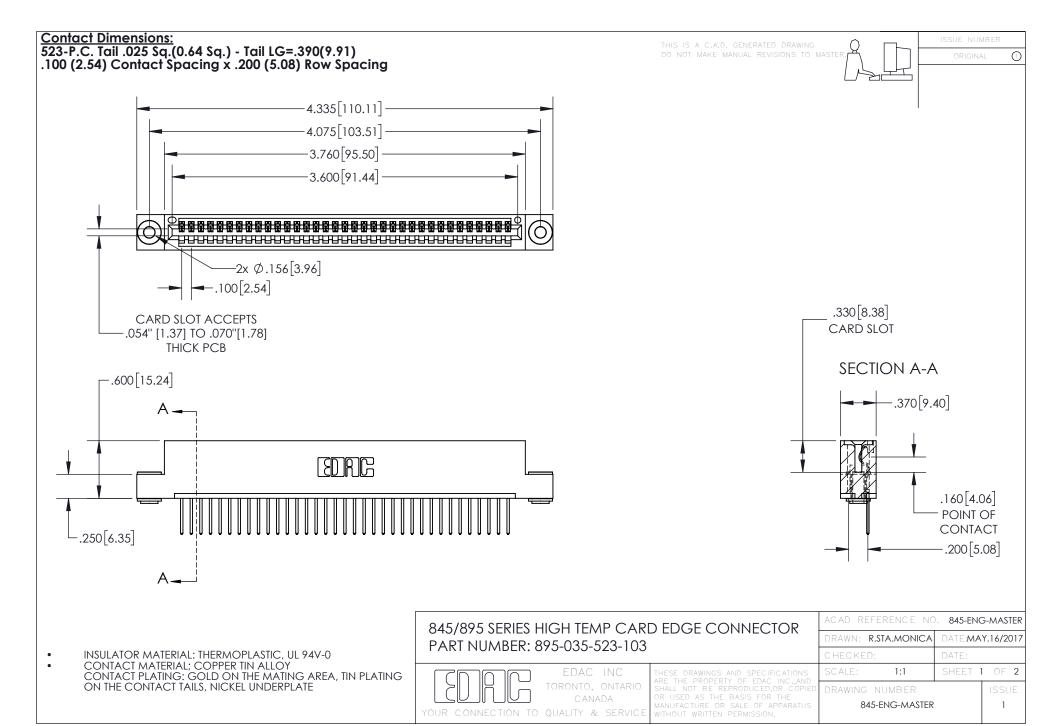

INSULATOR MATERIAL: THERMOPLASTIC POLYESTER, UL 94V-0 DAP MATERIAL AVAILABLE UPON REQUEST

**Contact Code 558** 

CONTACT MATERIAL; COPPER ALLOY CONTACT PLATING: GOLD ON THE MATING AREA, TIN PLATING ON THE CONTACT TAILS, NICKEL UNDERPLATE

## 845/895 SERIES HIGH TEMP CARD EDGE CONNECTOR CONTACT CODE 555,556,558,559,560 DIMENSIONS

YOUR CONNECTION TO QUALITY & SERVICE

Contact Code 559

|   | ACAD REFERENCE NO. 845-ENG-MASTER |                  |  |
|---|-----------------------------------|------------------|--|
|   | DRAWN: R.STA.MONICA               | DATE:MAY.16/2017 |  |
|   | CHECKED:                          | DATE:            |  |
|   | SCALE: 1:1                        | SHEET 2 OF 2     |  |
| D | DRAWING NUMBER                    | ISSUE            |  |

Contact Code 560

845-ENG-MASTER