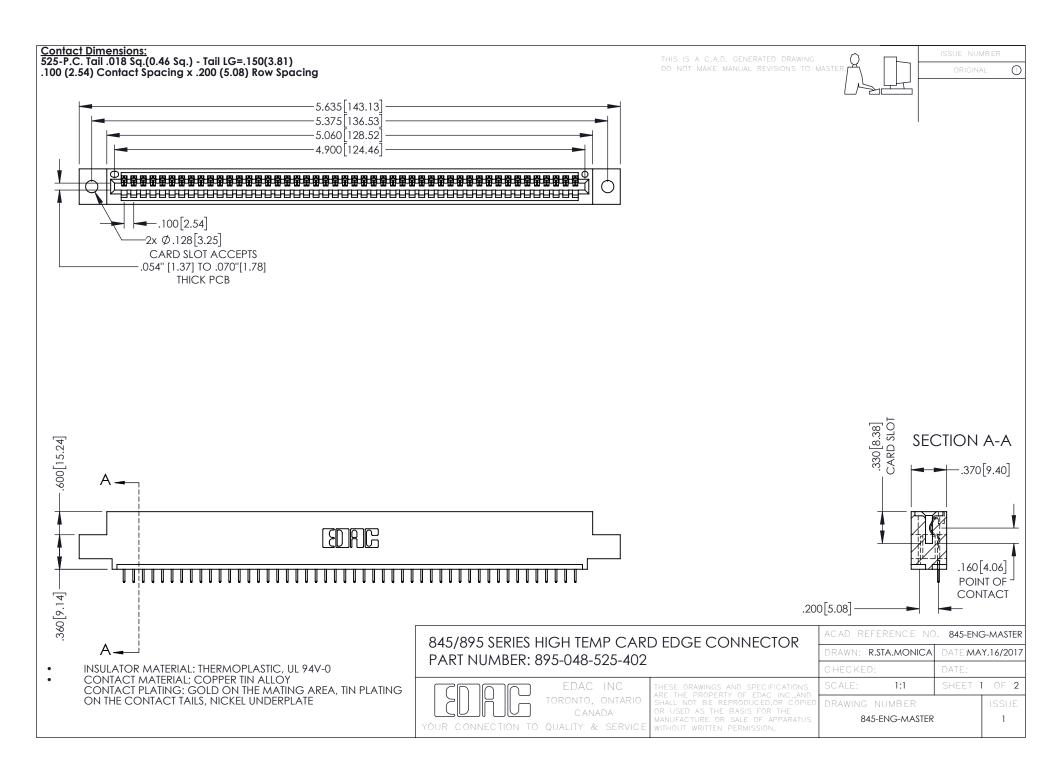

- INSULATOR MATERIAL: THERMOPLASTIC POLYESTER, UL 94V-0 DAP MATERIAL AVAILABLE UPON REQUEST
- CONTACT MATERIAL; COPPER ALLOY

**Contact Code 558** 

CONTACT PLATING: GOLD ON THE MATING AREA, TIN PLATING ON THE CONTACT TAILS, NICKEL UNDERPLATE

## 845/895 SERIES HIGH TEMP CARD EDGE CONNECTOR CONTACT CODE 555,556,558,559,560 DIMENSIONS

YOUR CONNECTION TO QUALITY & SERVICE

Contact Code 559

|   | ACAD REFERENCE NO   | . 845-ENG-MASTER |
|---|---------------------|------------------|
|   | DRAWN: R.STA.MONICA | DATE:MAY.16/2017 |
|   | CHECKED:            | DATE:            |
|   | SCALE: 1:1          | SHEET 2 OF 2     |
| D | DRAWING NUMBER      | ISSUE            |

Contact Code 560

845-ENG-MASTER