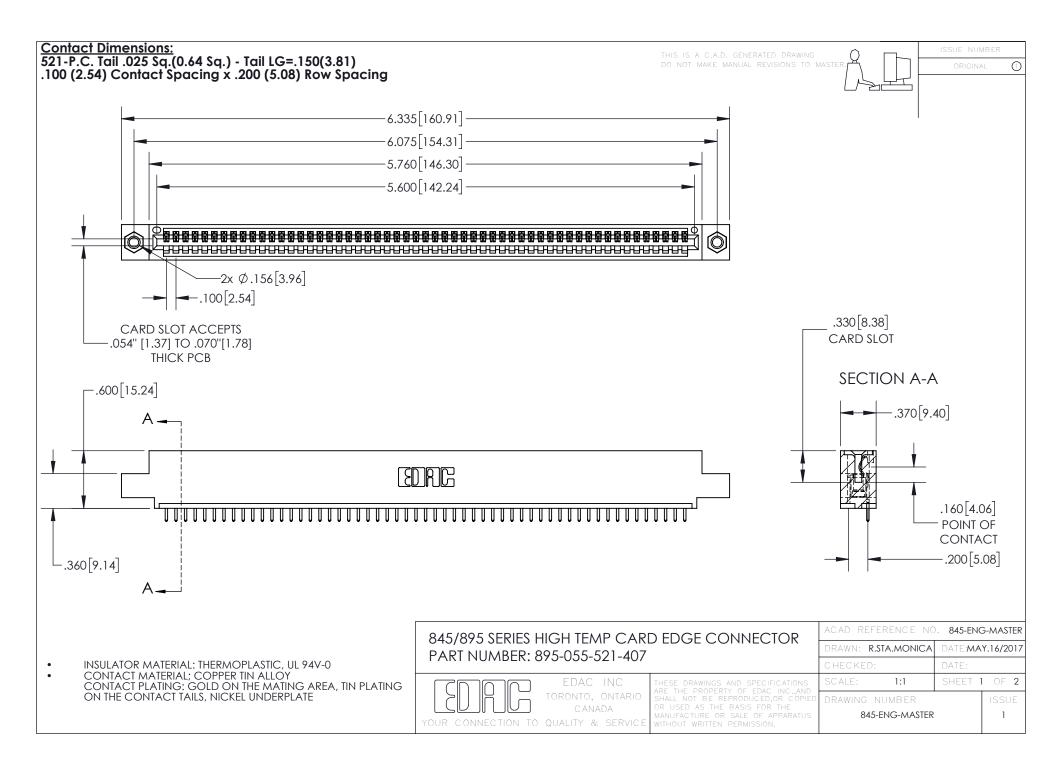

INSULATOR MATERIAL: THERMOPLASTIC POLYESTER, UL 94V-0 DAP MATERIAL AVAILABLE UPON REQUEST

**Contact Code 558** 

CONTACT MATERIAL; COPPER ALLOY CONTACT PLATING: GOLD ON THE MATING AREA, TIN PLATING ON THE CONTACT TAILS, NICKEL UNDERPLATE

## 845/895 SERIES HIGH TEMP CARD EDGE CONNECTOR CONTACT CODE 555,556,558,559,560 DIMENSIONS

YOUR CONNECTION TO QUALITY & SERVICE

Contact Code 559

|   | ACAD REFERENCE NO. 845-ENG-MASTER |                  |  |
|---|-----------------------------------|------------------|--|
|   | DRAWN: R.STA.MONICA               | DATE:MAY.16/2017 |  |
|   | CHECKED:                          | DATE:            |  |
|   | SCALE: 1:1                        | SHEET 2 OF 2     |  |
| D | DRAWING NUMBER                    | ISSUE            |  |

Contact Code 560

845-ENG-MASTER