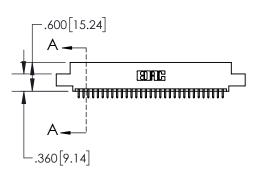

1

| .330[8.38]<br>CARD SLOT |                                   |  |  |  |
|-------------------------|-----------------------------------|--|--|--|
| -                       | .370[9.40]                        |  |  |  |
|                         | SECTION A-A                       |  |  |  |
| .150 3.8                | .160[4.06]<br>POINT OF<br>CONTACT |  |  |  |
| _                       | .200[5.08]                        |  |  |  |

| 845/895 SERIES HIGH TEMP CARD EDGE CONNECTOR |
|----------------------------------------------|
| PART NUMBER: 895-062-521-502                 |

|   | ACAD REFERENCE NO   | . 845-ENC | G-MASTER  |
|---|---------------------|-----------|-----------|
|   | DRAWN: R.STA.MONICA | DATE:MA   | Y.16/2017 |
|   | CHECKED:            | DATE:     |           |
|   | SCALE: 1:2          | SHEET 1   | OF 2      |
| D | DRAWING NUMBER      |           | ISSUE     |
|   | 845-ENG-MASTER      |           | 1         |