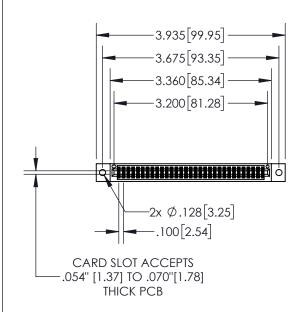

| 845/895 SERIES HIGH TEMP CARD EDGE CONNECTOR |
|----------------------------------------------|
| PART NUMBER: 895-062-521-502                 |

|   | ACAD REFERENCE NO   | . 845-ENC | G-MASTER  |
|---|---------------------|-----------|-----------|
|   | DRAWN: R.STA.MONICA | DATE:MA   | Y.16/2017 |
|   | CHECKED:            | DATE:     |           |
|   | SCALE: 1:2          | SHEET 1   | OF 2      |
| D | DRAWING NUMBER      |           | ISSUE     |
|   | 845-ENG-MASTER      |           | 1         |