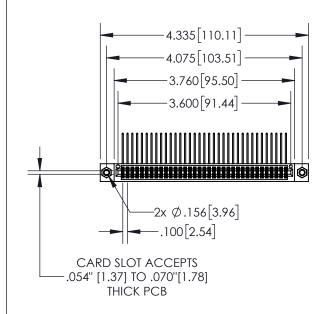

**Contact Dimensions:** 

558-90 Degree Bend (Code 541 Contacts) See Sheet 2 for Contact Code 555, 556, 558, 559, 560 Dimensions

INSULATOR MATERIAL: THERMOPLASTIC, UL 94V-0

845/895 SERIES HIGH TEMP CARD EDGE CONNECTO PART NUMBER: 895-070-558-207

YOUR CONNECTION TO QUALITY & SERVICE

CONTACT MATERIAL; COPPER TIN ALLOY CONTACT PLATING: GOLD ON THE MATING AREA, TIN PLATING ON THE CONTACT TAILS, NICKEL UNDERPLATE

1

| .330[8.38]<br>CARD SLOT     |  |  |  |  |
|-----------------------------|--|--|--|--|
| .370[9.40]                  |  |  |  |  |
| SECTION A-A                 |  |  |  |  |
| .160[4.06] POINT OF CONTACT |  |  |  |  |
| 200[5.08]                   |  |  |  |  |