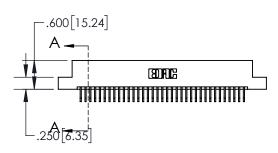

YOUR CONNECTION TO QUALITY & SERVICE

CONTACT MATERIAL; COPPER TIN ALLOY CONTACT PLATING: GOLD ON THE MATING AREA, TIN PLATING ON THE CONTACT TAILS, NICKEL UNDERPLATE

1

| .330[8.38]<br>CARD SLOT     |  |  |  |  |
|-----------------------------|--|--|--|--|
| .370[9.40]                  |  |  |  |  |
| SECTION A-A                 |  |  |  |  |
| .160[4.06] POINT OF CONTACT |  |  |  |  |
| 200[5.08]                   |  |  |  |  |

INSULATOR MATERIAL: THERMOPLASTIC POLYESTER, UL 94V-0 DAP MATERIAL AVAILABLE UPON REQUEST

**Contact Code 558** 

CONTACT MATERIAL; COPPER ALLOY CONTACT PLATING: GOLD ON THE MATING AREA, TIN PLATING ON THE CONTACT TAILS, NICKEL UNDERPLATE