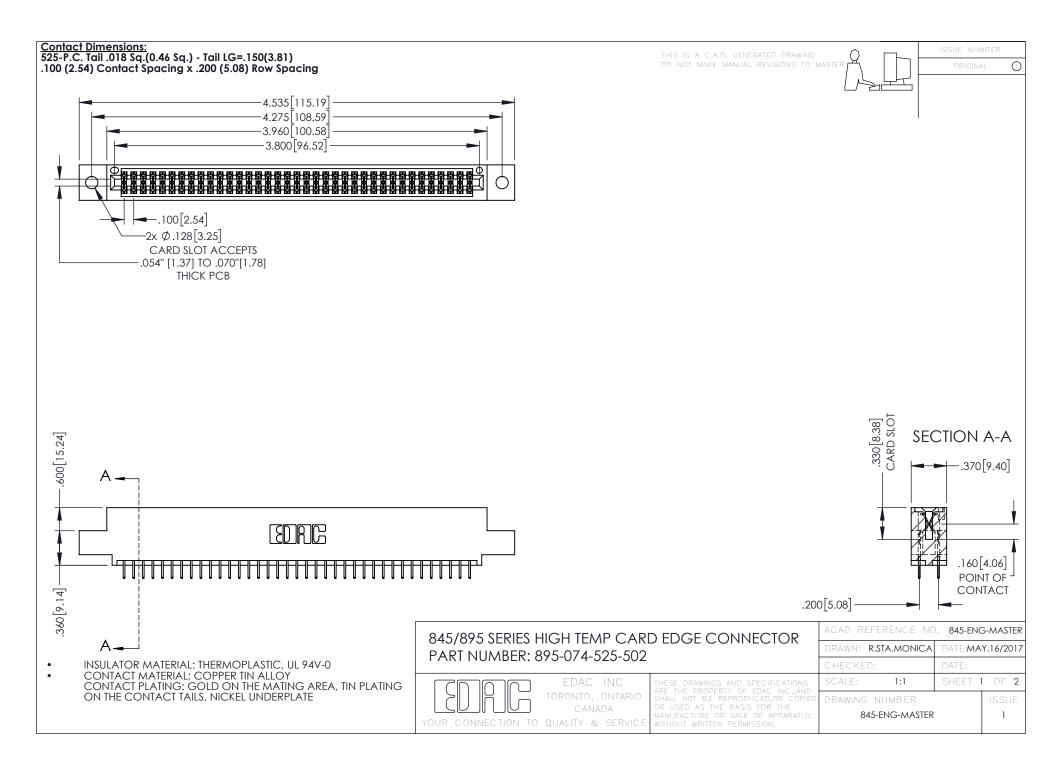

**Contact Code 558** Contact Code 559 Contact Code 560

- INSULATOR MATERIAL: THERMOPLASTIC POLYESTER, UL 94V-0 DAP MATERIAL AVAILABLE UPON REQUEST
- CONTACT MATERIAL; COPPER ALLOY

CONTACT PLATING: GOLD ON THE MATING AREA, TIN PLATING ON THE CONTACT TAILS, NICKEL UNDERPLATE

## 845/895 SERIES HIGH TEMP CARD EDGE CONNECTOR CONTACT CODE 555,556,558,559,560 DIMENSIONS

YOUR CONNECTION TO QUALITY & SERVICE

|   | ACAD REFERENCE NO. 845-ENG-MASTER |                  |
|---|-----------------------------------|------------------|
|   | DRAWN: R.STA.MONICA               | DATE:MAY.16/2017 |
|   | CHECKED:                          | DATE:            |
|   | SCALE: 1:1                        | SHEET 2 OF 2     |
| D | DRAWING NUMBER                    | ISSUE            |

845-ENG-MASTER