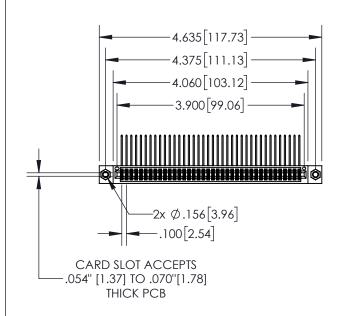

## **Contact Dimensions:**

559-90 Degree Bend (Code 541 Contacts) See Sheet 2 for Contact Code 555, 556, 558, 559, 560 Dimensions

- 845/895 SERIES HIGH TEMP CARD EDGE CONNECTOR PART NUMBER: 895
- CONTACT MATERIAL; COPPER TIN ALLOY
  CONTACT PLATING: GOLD ON THE MATING AREA, TIN PLATING
  ON THE CONTACT TAILS, NICKEL UNDERPLATE