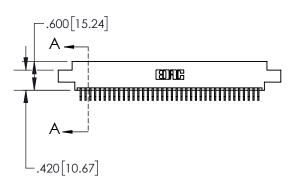

INSULATOR MATERIAL: THERMOPLASTIC, UL 94V-0

| .330[8.38]<br>CARD SLOT     |  |  |  |  |  |
|-----------------------------|--|--|--|--|--|
| .370[9.40]                  |  |  |  |  |  |
| SECTION A-A                 |  |  |  |  |  |
| .160[4.06] POINT OF CONTACT |  |  |  |  |  |
|                             |  |  |  |  |  |