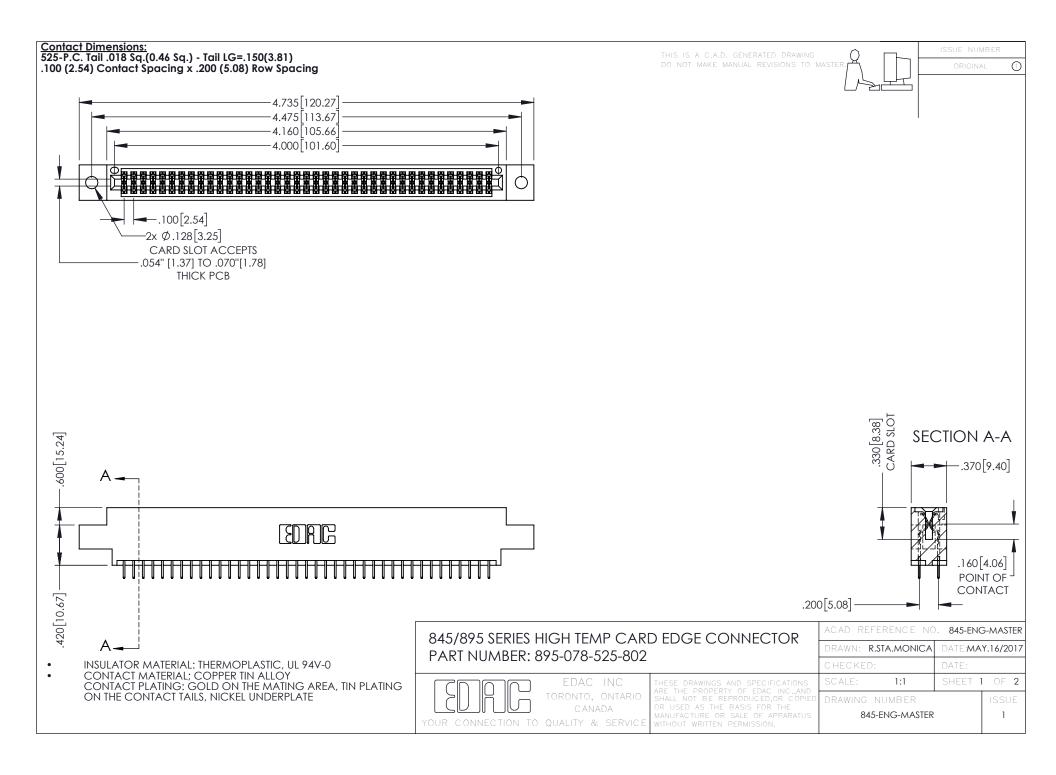

- INSULATOR MATERIAL: THERMOPLASTIC POLYESTER, UL 94V-0 DAP MATERIAL AVAILABLE UPON REQUEST
- CONTACT MATERIAL; COPPER ALLOY

**Contact Code 558** 

CONTACT PLATING: GOLD ON THE MATING AREA, TIN PLATING ON THE CONTACT TAILS, NICKEL UNDERPLATE

## 845/895 SERIES HIGH TEMP CARD EDGE CONNECTOR CONTACT CODE 555,556,558,559,560 DIMENSIONS

YOUR CONNECTION TO QUALITY & SERVICE

Contact Code 559

|   | ACAD REFERENCE NO   | . 845-ENG-MASTER |
|---|---------------------|------------------|
|   | DRAWN: R.STA.MONICA | DATE:MAY.16/2017 |
|   | CHECKED:            | DATE:            |
|   | SCALE: 1:1          | SHEET 2 OF 2     |
| D | DRAWING NUMBER      | ISSUE            |

Contact Code 560

845-ENG-MASTER