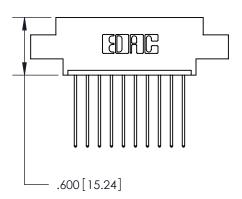

## 846/896 SERIES HIGH TEMP CARD EDGE CONNECTOR CONTACT CODE 555,556,558,559,560 DIMENSIONS

.150 [3.81]

YOUR CONNECTION TO QUALITY & SERVICE

**Contact Code 559** 

**EDAC INC** TORONTO, ONTARIO CANADA

THESE DRAWINGS AND SPECIFICATIONS ARE THE PROPERTY OF EDAC INC.,AND SHALL NOT BE REPRODUCED, OR COPIED OR USED AS THE BASIS FOR THE MANUFACTURE OR SALE OF APPARATUS WITHOUT WRITTEN PERMISSION.

**Contact Code 558** 

**Contact Code 560** 

INSULATOR MATERIAL: THERMOPLASTIC POLYESTER, UL 94V-0 CONTACT MATERIAL; COPPER, NICKEL, TIN ALLOY CA-725 CONTACT PLATING: GOLD ON THE MATING AREA, TIN-LEAD ON THE CONTACT TAILS, NICKEL UNDERPLATE