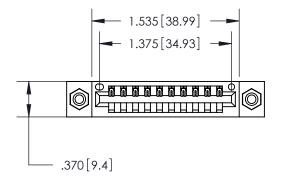

846/896 SERIES HIGH TEMP CARD EDGE CONNECTOR PART NUMBER: 896-010-541-608

YOUR CONNECTION TO QUALITY & SERVICE

**EDAC INC** TORONTO, ONTARIO CANADA

THESE DRAWINGS AND SPECIFICATIONS ARE THE PROPERTY OF EDAC INC.,AND SHALL NOT BE REPRODUCED, OR COPIED OR USED AS THE BASIS FOR THE MANUFACTURE OR SALE OF APPARATUS WITHOUT WRITTEN PERMISSION.

<u>Contact Dimensions:</u> 541-Wire Wrap .025 Sq. (0.64 Sq.) - Tail LG. =.750 (19.05) .125 (3.18) Contact Spacing x .250 (6.35) Row Spacing

THIS IS A C.A.D. GENERATED DRAWING DO NOT MAKE MANUAL REVISIONS TO MASTER.

ISSUE NUMBER

ORIGINAL

1

INSULATOR MATERIAL: THERMOPLASTIC POLYESTER, UL 94V-0 CONTACT MATERIAL; COPPER, NICKEL, TIN ALLOY CA-725 CONTACT PLATING: GOLD ON THE MATING AREA, TIN-LEAD

ON THE CONTACT TAILS, NICKEL UNDERPLATE