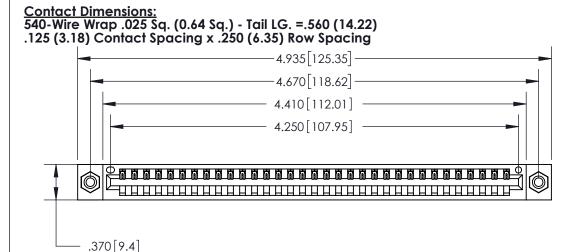

846/896 SERIES HIGH TEMP CARD EDGE CONNECTOR PART NUMBER: 896-033-540-608

YOUR CONNECTION TO QUALITY & SERVICE

**EDAC INC** TORONTO, ONTARIO CANADA

THESE DRAWINGS AND SPECIFICATIONS ARE THE PROPERTY OF EDAC INC.,AND SHALL NOT BE REPRODUCED, OR COPIED OR USED AS THE BASIS FOR THE MANUFACTURE OR SALE OF APPARATUS WITHOUT WRITTEN PERMISSION.