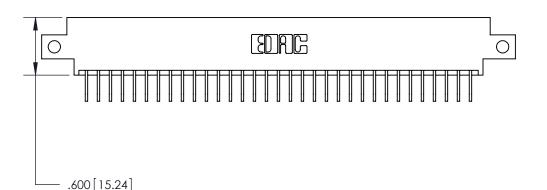

846/896 SERIES HIGH TEMP CARD EDGE CONNECTOR PART NUMBER: 896-033-558-612

YOUR CONNECTION TO QUALITY & SERVICE

**EDAC INC** TORONTO, ONTARIO CANADA

THESE DRAWINGS AND SPECIFICATIONS ARE THE PROPERTY OF EDAC INC., AND SHALL NOT BE REPRODUCED, OR COPIED OR USED AS THE BASIS FOR THE MANUFACTURE OR SALE OF APPARATUS WITHOUT WRITTEN PERMISSION.