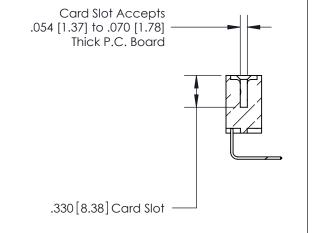

<u>Contact Dimensions:</u>
558-90 Degree Bend (Code 541 Contacts)
See Sheet 2 for Contact Code 555, 556, 558, 559, 560 Dimensions **--**4.935[125.35]-4.410[112.01] 4.250 [107.95] - .370[9.4]

THIS IS A C.A.D. GENERATED DRAWING DO NOT MAKE MANUAL REVISIONS TO MASTER.