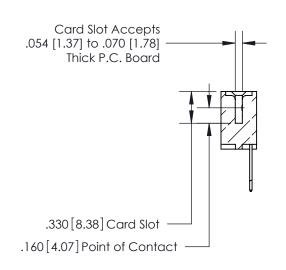

.165[4.19] .375 [9.54] .125(3.18) to .210(5.33) .125(3.18) to .210(5.33)

**Contact Code 558** 

**Contact Code 559** 

**Contact Code 560** 

INSULATOR MATERIAL: THERMOPLASTIC POLYESTER, UL 94V-0 CONTACT MATERIAL; COPPER, NICKEL, TIN ALLOY CA-725 CONTACT PLATING: GOLD ON THE MATING AREA, TIN-LEAD ON THE CONTACT TAILS, NICKEL UNDERPLATE

## 846/896 SERIES HIGH TEMP CARD EDGE CONNECTOR CONTACT CODE 555,556,558,559,560 DIMENSIONS

YOUR CONNECTION TO QUALITY & SERVICE

**EDAC INC** TORONTO, ONTARIO CANADA

THESE DRAWINGS AND SPECIFICATIONS ARE THE PROPERTY OF EDAC INC.,AND SHALL NOT BE REPRODUCED, OR COPIED OR USED AS THE BASIS FOR THE MANUFACTURE OR SALE OF APPARATUS WITHOUT WRITTEN PERMISSION.