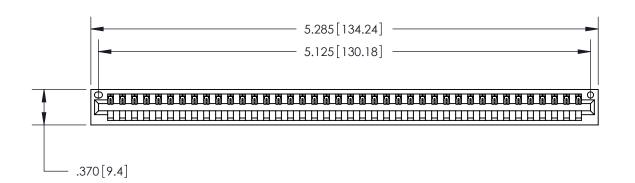

<u>Contact Dimensions:</u> 522-P.C. Tail .025 Sq. (0.64 Sq.) - Tail LG. =.440 (11.18) .125 (3.18) Contact Spacing x .250 (6.35) Row Spacing

THIS IS A C.A.D. GENERATED DRAWING DO NOT MAKE MANUAL REVISIONS TO MASTER.

PART NUMBER: 896-040-522-101

EDAC INC
TORONTO, ONTARIO
CANADA
YOUR CONNECTION TO QUALITY & SERVICE

846/896 SERIES HIGH TEMP CARD EDGE CONNECTOR

THESE DRAWINGS AND SPECIFICATIONS ARE THE PROPERTY OF EDAC INC.,AND SHALL NOT BE REPRODUCED,OR COPIED OR USED AS THE BASIS FOR THE MANUFACTURE OR SALE OF APPARATUS WITHOUT WRITTEN PERMISSION.