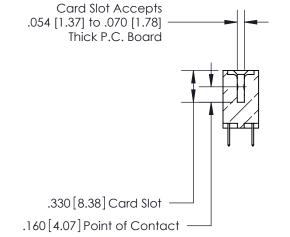

ORIGINAL

1

.060 [1.52] .125(3.18) to .210(5.33) Outside Tails .125(3.18) to .210(5.33) **Outside Tails** 

**Contact Code 560** 

INSULATOR MATERIAL: THERMOPLASTIC POLYESTER, UL 94V-0 CONTACT MATERIAL; COPPER, NICKEL, TIN ALLOY CA-725 CONTACT PLATING: GOLD ON THE MATING AREA, TIN-LEAD ON THE CONTACT TAILS, NICKEL UNDERPLATE

**Contact Code 558** 

## 846/896 SERIES HIGH TEMP CARD EDGE CONNECTOR CONTACT CODE 555,556,558,559,560 DIMENSIONS

.150 [3.81]

YOUR CONNECTION TO QUALITY & SERVICE

**Contact Code 559** 

**EDAC INC** TORONTO, ONTARIO CANADA

THESE DRAWINGS AND SPECIFICATIONS ARE THE PROPERTY OF EDAC INC.,AND SHALL NOT BE REPRODUCED, OR COPIED OR USED AS THE BASIS FOR THE MANUFACTURE OR SALE OF APPARATUS WITHOUT WRITTEN PERMISSION.