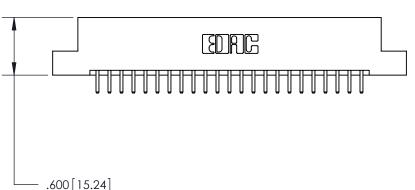

INSULATOR MATERIAL: THERMOPLASTIC POLYESTER, UL 94V-0 CONTACT MATERIAL; COPPER, NICKEL, TIN ALLOY CA-725

CONTACT PLATING: GOLD ON THE MATING AREA, TIN-LEAD

ON THE CONTACT TAILS, NICKEL UNDERPLATE

846/896 SERIES HIGH TEMP CARD EDGE CONNECTOR PART NUMBER: 896-046-520-208