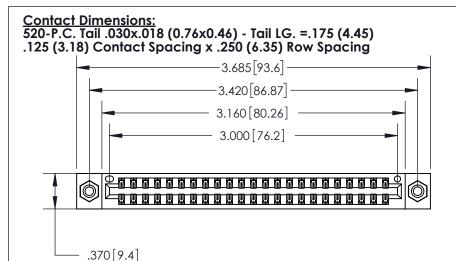

INSULATOR MATERIAL: THERMOPLASTIC POLYESTER, UL 94V-0 CONTACT MATERIAL; COPPER, NICKEL, TIN ALLOY CA-725

CONTACT PLATING: GOLD ON THE MATING AREA, TIN-LEAD

ON THE CONTACT TAILS, NICKEL UNDERPLATE

846/896 SERIES HIGH TEMP CARD EDGE CONNECTOR PART NUMBER: 896-046-520-208