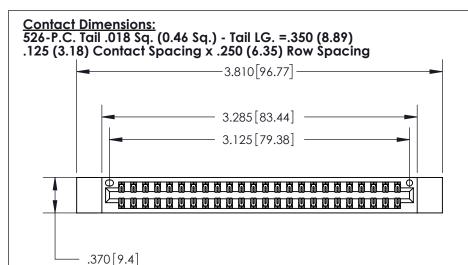

INSULATOR MATERIAL: THERMOPLASTIC POLYESTER, UL 94V-0

CONTACT PLATING: GOLD ON THE MATING AREA, TIN-LEAD

CONTACT MATERIAL; COPPER, NICKEL, TIN ALLOY CA-725

ON THE CONTACT TAILS, NICKEL UNDERPLATE

ACAD REFERENCE NO. 846-ENG-MASTER J.LEE DATE: APR. 22/09 846-ENG-MASTER

846/896 SERIES HIGH TEMP CARD EDGE CONNECTOR PART NUMBER: 896-048-526-212

YOUR CONNECTION TO QUALITY & SERVICE

**EDAC INC** TORONTO, ONTARIO CANADA

THESE DRAWINGS AND ARE THE PROPERTY OF SHALL NOT BE REPROD OR USED AS THE BASIS FOR THE MANUFACTURE OR SALE OF APPARATUS WITHOUT WRITTEN PERMISSION.