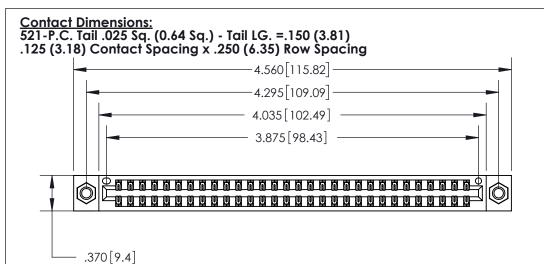

846/896 SERIES HIGH TEMP CARD EDGE CONNECTOR PART NUMBER: 896-060-521-807

YOUR CONNECTION TO QUALITY & SERVICE

**EDAC INC** TORONTO, ONTARIO CANADA

THESE DRAWINGS AND SPECIFICATIONS ARE THE PROPERTY OF EDAC INC.,AND SHALL NOT BE REPRODUCED, OR COPIED OR USED AS THE BASIS FOR THE MANUFACTURE OR SALE OF APPARATUS WITHOUT WRITTEN PERMISSION.