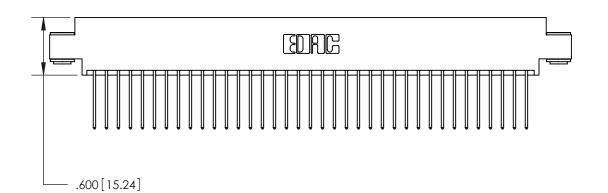

THIS IS A C.A.D. GENERATED DRAWING DO NOT MAKE MANUAL REVISIONS TO MASTER.

ISSUE NUMBER

.165[4.19]

.375 [9.54]

ORIGINAL

1

.060 [1.52] .125(3.18) to .210(5.33) **Outside Tails** .125(3.18) to .210(5.33) **Outside Tails** 

**Contact Code 560** 

INSULATOR MATERIAL: THERMOPLASTIC POLYESTER, UL 94V-0 CONTACT MATERIAL; COPPER, NICKEL, TIN ALLOY CA-725 CONTACT PLATING: GOLD ON THE MATING AREA, TIN-LEAD ON THE CONTACT TAILS, NICKEL UNDERPLATE

**Contact Code 558** 

## 846/896 SERIES HIGH TEMP CARD EDGE CONNECTOR CONTACT CODE 555,556,558,559,560 DIMENSIONS

.150 [3.81]

YOUR CONNECTION TO QUALITY & SERVICE

**Contact Code 559** 

**EDAC INC** TORONTO, ONTARIO CANADA

THESE DRAWINGS AND SPECIFICATIONS ARE THE PROPERTY OF EDAC INC.,AND SHALL NOT BE REPRODUCED, OR COPIED OR USED AS THE BASIS FOR THE MANUFACTURE OR SALE OF APPARATUS WITHOUT WRITTEN PERMISSION.

| ACAD REFERENCE NO. | 846-ENG-MASTER   |
|--------------------|------------------|
| DRAWN: J.LEE       | DATE: APR. 22/09 |
| CHECKED:           | DATE:            |
| SCALE: 1:1         | SHEET 2 OF 2     |
| DRAWING NUMBER     | ISSUE            |
| 846-ENG-MASTER     | 1                |