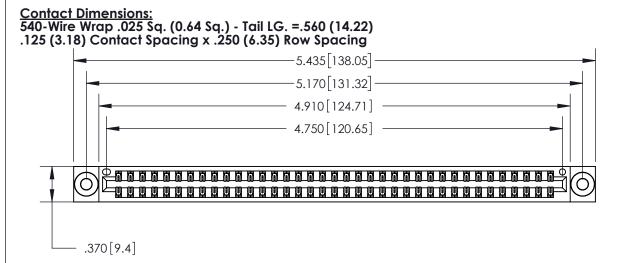

THIS IS A C.A.D. GENERATED DRAWING DO NOT MAKE MANUAL REVISIONS TO MASTER.

ISSUE NUMBER ORIGINAL

Card Slot Accepts .054 [1.37] to .070 [1.78] Thick P.C. Board .330 [8.38] Card Slot .160 [4.07] Point of Contact

INSULATOR MATERIAL: THERMOPLASTIC POLYESTER, UL 94V-0 CONTACT MATERIAL; COPPER, NICKEL, TIN ALLOY CA-725 CONTACT PLATING: GOLD ON THE MATING AREA, TIN-LEAD

ON THE CONTACT TAILS, NICKEL UNDERPLATE

## 846/896 SERIES HIGH TEMP CARD EDGE CONNECTOR PART NUMBER: 896-074-540-803

YOUR CONNECTION TO QUALITY & SERVICE

**EDAC INC** TORONTO, ONTARIO CANADA

THESE DRAWINGS AND SPECIFICATIONS ARE THE PROPERTY OF EDAC INC.,AND SHALL NOT BE REPRODUCED, OR COPIED OR USED AS THE BASIS FOR THE MANUFACTURE OR SALE OF APPARATUS WITHOUT WRITTEN PERMISSION.

| ACAD REFERENCE NO. | 846-ENG-MASTER   |
|--------------------|------------------|
| DRAWN: J.LEE       | DATE: APR. 22/09 |
| CHECKED:           | DATE:            |
| SCALE: 1:1         | SHEET 1 OF 2     |
| DRAWING NUMBER     | ISSUE            |
| 846-FNG-MASTER     | 1                |