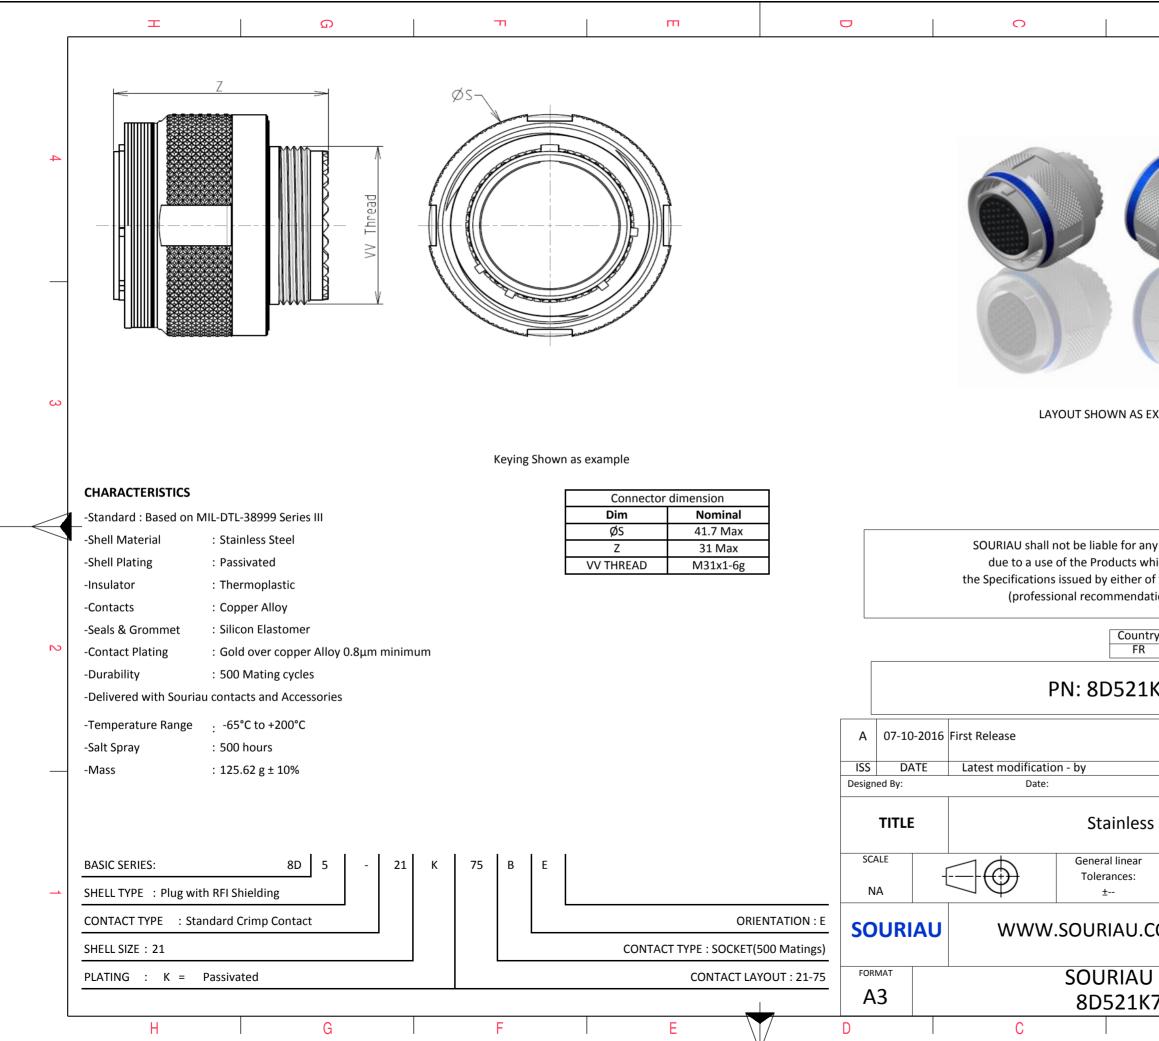

|                                                                                                                         | Φ                                                                                |                              | Þ                      |              |   |  |  |
|-------------------------------------------------------------------------------------------------------------------------|----------------------------------------------------------------------------------|------------------------------|------------------------|--------------|---|--|--|
|                                                                                                                         | C                                                                                |                              |                        |              | 4 |  |  |
| AS EXA                                                                                                                  | AMPLE                                                                            |                              |                        |              | 3 |  |  |
| s whic<br>er of t<br>ndatio<br>untry<br>FR                                                                              | non-conformit<br>th does not co<br>he Parties or t<br>on, technical no<br>Jurisd | mply with<br>by a third part |                        |              | 2 |  |  |
|                                                                                                                         |                                                                                  |                              |                        | MOD N°       |   |  |  |
| ess S                                                                                                                   | CUSTOMER DRAWING Steel Plug 8D series                                            |                              |                        |              |   |  |  |
| ar<br>:                                                                                                                 |                                                                                  | 8                            | NPRDS / PROJECT<br>859 |              |   |  |  |
| I.COM<br>This document is the property of<br>SOURIAU<br>it must not be reproduced or<br>communicated without permission |                                                                                  |                              |                        |              |   |  |  |
|                                                                                                                         | DRG N°<br>5BE-C                                                                  |                              |                        | SHEET<br>1/2 |   |  |  |
|                                                                                                                         | В                                                                                |                              | А                      |              | J |  |  |
|                                                                                                                         |                                                                                  |                              |                        |              |   |  |  |