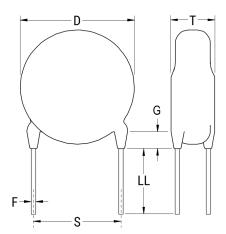

## C971U472MVWDAAWL30

Not for New Design

C900AH SFTY X1-400 Y1-400, Ceramic, 4700 pF, 20%, 400 VAC (X1), 400 VAC (Y1), Y5U, Lead Spacing = 10mm

The measurement position of Lead Spacing (S) and Width (V) is critical in straight lead capacitors.

Click here for the 3D model.

| Dimensions |                 |
|------------|-----------------|
| D          | 14mm MAX        |
| Т          | 5mm MAX         |
| S          | 10mm +/-1mm     |
| LL         | 3mm +/-1mm      |
| F          | 0.55mm +/-0.1mm |
| G          | 3mm MAX         |